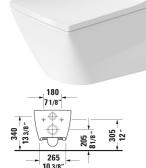

## Viu Toilet wall-mounted Duravit Rimless® # 251109..92 / 251109..92

345 135/8 265 103/8 570 22 1/2

 $\bigcirc$ 

17 3/8

270 105/8" 370 145/8'

270 05/8

> 40 15/8<sup>-</sup>

490

191/4

400 5 3/4 " 5 1/8 "

## |< 14 5/8" Inch >|

All drawings contain the necessary measurements which are subject to standard tolerances. They are stated in inch & mm and are nonbinding. Exact measurements, in particular for customized installation scenarios, can only be taken from the finished ceramic piece.