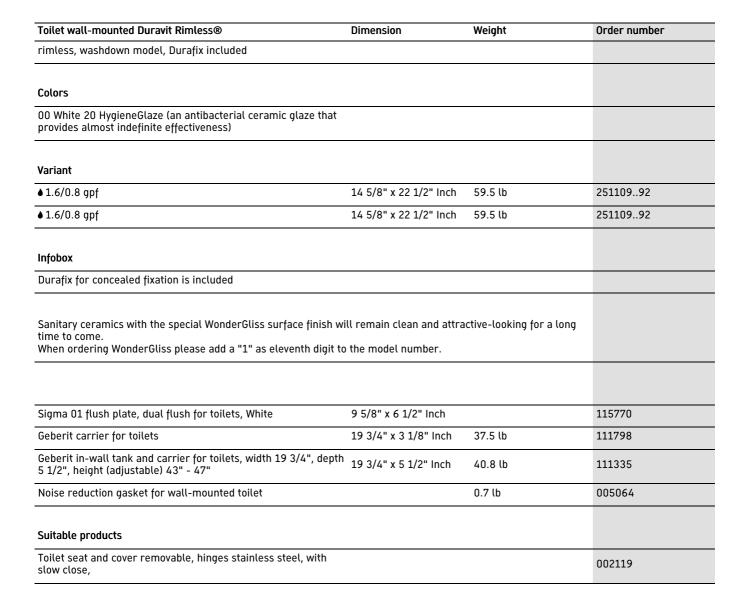

## Viu Toilet wall-mounted Duravit Rimless® # 251109..92 / 251109..92

345 135/8 265 103/8 570 22 1/2

 $\bigcirc$ 

17 3/8

270 105/8" 370 145/8'

270 05/8

> 40 15/8<sup>-</sup>

490

## Viu Toilet wall-mounted Duravit Rimless® # 251109..92 / 251109..92

|< 14 5/8" Inch >|

| Toilet seat and cover removable, hinges stainless steel, without slow close, | 002111 |
|------------------------------------------------------------------------------|--------|
|                                                                              |        |