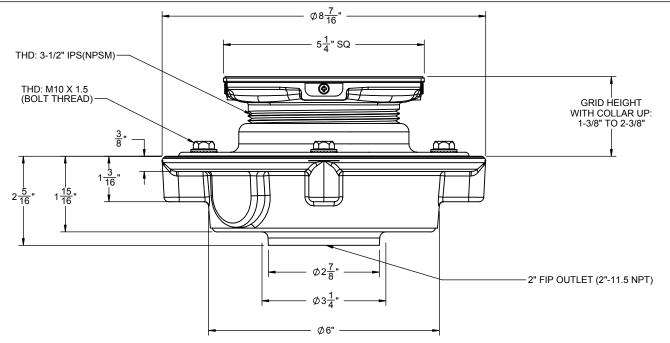

## Codes/Standards Applicable

- Specified model meets or exceeds the following:
  ASME A112.18.2/CSA B125.2
  US PAT NO. 8043497

**CAST IRON 2" IPS** 

Figure 1. COLLAR IN UP POSITION

Figure 2. COLLAR IN DOWN POSITION