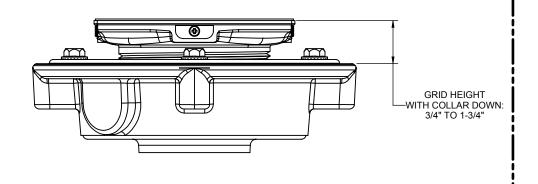

## Codes/Standards Applicable

- Specified model meets or exceeds the following:
  ASME A112.18.2/CSA B125.2
  US PAT NO. 8043497

**CAST IRON 2" IPS** 

Figure 1. COLLAR IN UP POSITION

Figure 2. COLLAR IN DOWN POSITION