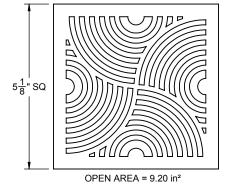

Patio/Atrium drains
- Other wetted area floor drains

## Features

- Over 30 finishes including 14 PVD finishes
- Solid brass decorative grid with no visible surface screws Surface is foot friendly with no sharp edges
- Rigid grid construction will not dish or bend
- Square design for easy floor design and installation
  Outlet flow rate: 20 gpm (75 Lpm) with 1/4" head of water
- Latex coated cast iron body with reversible weep-hole membrane collar Outlet connection: 2" NPT female For complete selection, see www.californiafaucets.com

## Codes/Standards Applicable

- Specified model meets or exceeds the following:
  ASME A112.18.2/CSA B125.2
  US PAT NO. 8043497



**CAST IRON 2" IPS** 



Figure 1. COLLAR IN UP POSITION

Figure 2. COLLAR IN DOWN POSITION



Figure 3. DECO SWIRL PATTERN



ALL DIMENSIONS SHOWN TO NEAREST 1/16"