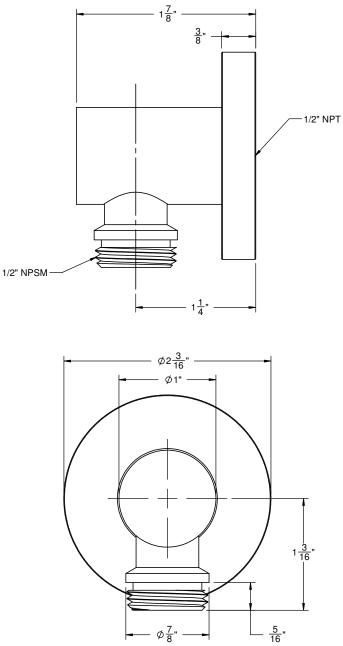

**Features** 

Handshower supply elbow

# SH-10-65

Codes/Standards Applicable Meets or exceeds the following at date of manufacture: • ASME A112.18.1/CSA B125.1

Over 30 finishes including 14 PVD finishes Solid brass construction 1/2" NPT (female) inlet connection 1/2" NPSM (male) outlet connection

ALL DIMENSIONS SHOWN TO NEAREST 1/16"