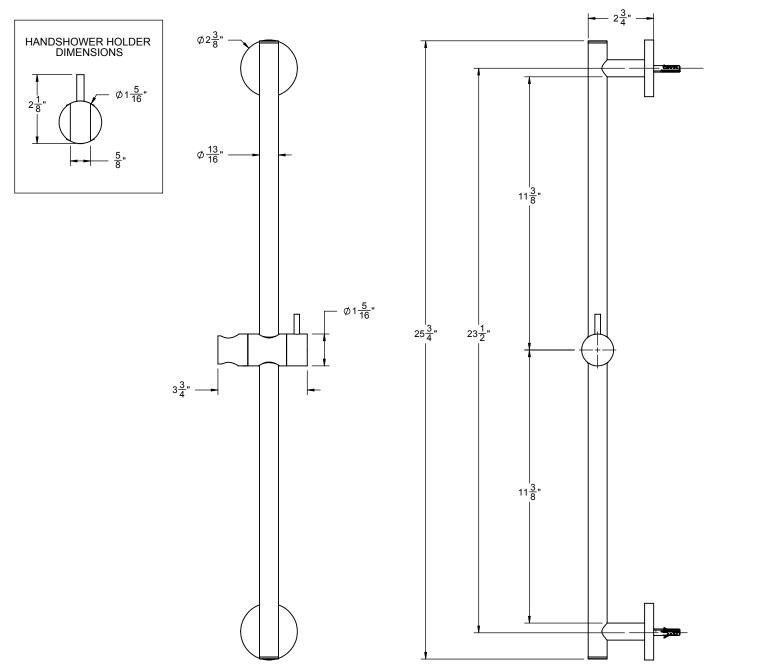

# SLIDE BAR 62 SERIES HANDSHOWER SLIDE BAR

6)

**SB-62** 

### **Features**

- Over 30 finishes including 14 PVD finishes
- Solid brass construction
- Handshower holder slides up and down
- Handshower holder most conical end of hose (rotates allowing for varies spray direction) Right or left handed based on installation
- Includes all mounting hardware
- For additional product offerings, see www.californiafaucets.com

# **Codes/Standards Applicable**

- Meets or exceeds the following at date of manufacture:
- ASME A112.18.1/CSA B125.1

ALL DIMENSIONS SHOWN TO NEAREST 1/16"

HANDSHOWER HOSE

**HS-68** 