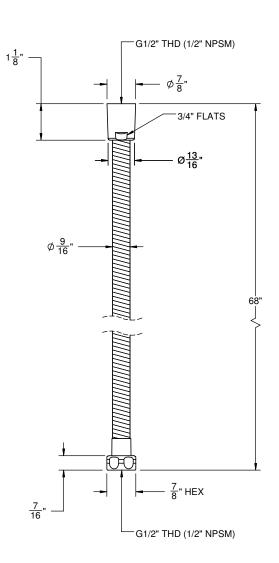

# **Codes/Standards Applicable**

- Meets or exceeds the following at date of manufacture:
- ASME A112.18.1/CSA B125.1

ALL DIMENSIONS SHOWN TO NEAREST 1/16"

HANDSHOWER HOSE

**HS-68** 

## **Features**

- 1/2" FIP inlet 1/2" FIP outlet
- Double spiral out hose for added strength
- Solid brass construction Over 30 finishes include 16 PVD finishes

**Codes/Standards Applicable** Meets or exceeds the following at date of manufacture: ASME A112.18.1/CSA B125.1