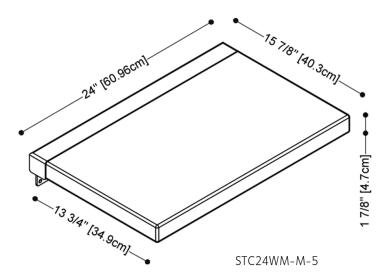

### **TECHNICAL DETAILS**

ADA-compliant

Water-resistant

Seat made of soft polyurethane foam

Base made of stainless steel

Weight rating: up to 400 lb/180 kg

Made in Italy

• Length: 24"

WETSTYLE cannot be held responsible for any technical errors and reserves the right to make revisions without notice. Approximate measurement. The manufacturer accepts 1/4" (6.35mm) variance.