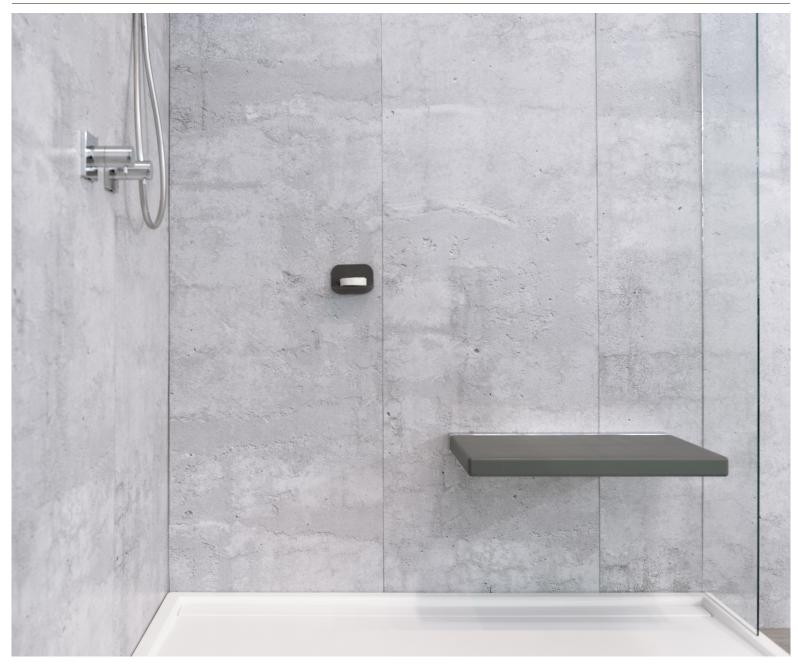

# **CUBE SEAT 24 IN.**

COMPLEMENTS

**Design** Wetstyle Design Lab

### **TECHNICAL DETAILS**

ADA-compliant

Water-resistant

Seat made of soft polyurethane foam

Base made of stainless steel

Weight rating: up to 400 lb/180 kg

Made in Italy

• Length: 24"