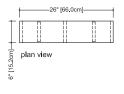

## The Niche collection technical data

Wall-mounted Niche

■ finishes and colors

oak

smoked

matte lacquer

chocolate

natural white
white light grey
wenge blue steel
light grey sand

blue steel sand walnut hemp natural

weightlb-8 kg-3.6

- ${\rm I\hspace{-.1em}I}$  all natural wood veneer on dimensionally stable MDF core
- AWI rated level 5 marine grade finish for moisture resistance and durability (industry's highest finishing class)
- Installation: wall-mounted

note: wall-mounted version / no legs

WETSTYLE cannot be held responsible for any technical errors and reserves the right to make revisions without notice.

Approximate measurement.
The manufacturer accepts ¼" (6.35mm) variance.