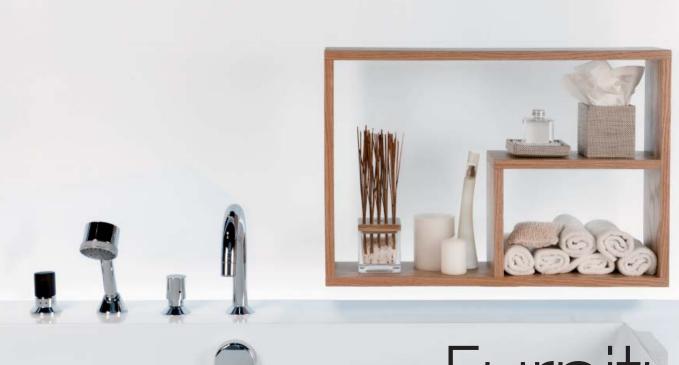

## Furniture

## The Niche collection technical data

Wall-mounted Niche

■ finishes and colors

oak

smoked

matte lacquer

chocolate

natural white
white light grey
wenge blue steel
light grey sand

blue steel sand walnut hemp natural

weightlb-8 kg-3.6

- ${\rm I\hspace{-.1em}I}$  all natural wood veneer on dimensionally stable MDF core
- AWI rated level 5 marine grade finish for moisture resistance and durability (industry's highest finishing class)
- Installation: wall-mounted