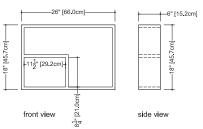

## The Niche collection technical data

Wall-mounted Niche

■ finishes and colors

oak

smoked

matte lacquer

chocolate

natural white
white light grey
wenge blue steel
light grey sand

blue steel sand walnut hemp natural

weightlb-8 kg-3.6

- ${\rm I\hspace{-.1em}I}$  all natural wood veneer on dimensionally stable MDF core
- AWI rated level 5 marine grade finish for moisture resistance and durability (industry's highest finishing class)
- Installation: wall-mounted

note: wall-mounted version / no legs

WETSTYLE cannot be held responsible for any technical errors and reserves the right to make revisions without notice.

Approximate measurement.
The manufacturer accepts ¼" (6.35mm) variance.