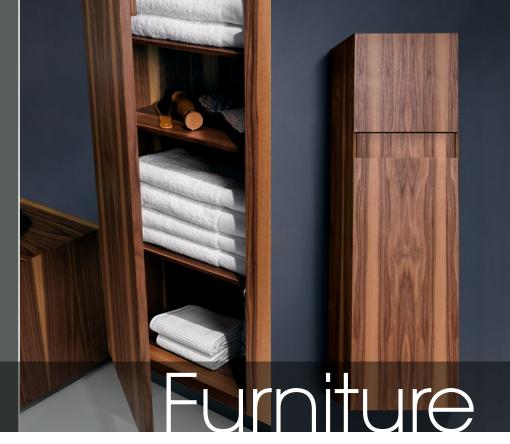

### **M** Collection Linen cabinet

# Linen Cabinet M 16LN - 16" length

12 depth x 16 width x 60 height - 305 x 406 x 1524 mm

#### high gloss lacquer\*

white

- 45 degree bevel cuts precluding the need for drawer hardware
- All natural wood veneer
- AWI rated level 5 marine grade finish for moisture resistance and durability (industry's highest finishing class)
- Finished vanity interiors in addition to front and sides
- Slow closing hinges
- Four adjustable shelves and one fixed shelf
- Small mirror located on the back of the door
- Right or left hinges for 16" width unit