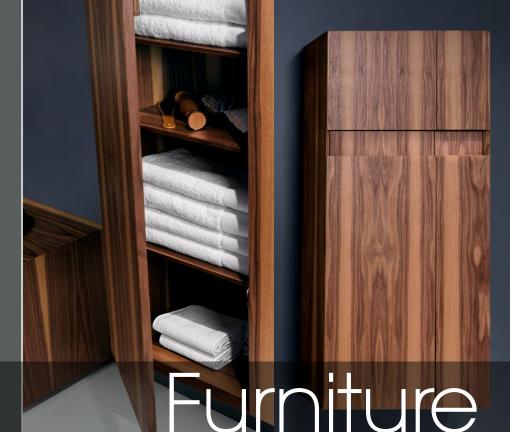

### M Collection Linen cabinet

# Linen Cabinet M 27LN – 27" length

12 depth x 27 width x 60 height - 305 x 686 x 1524 mm

#### high gloss lacquer\*

white

- 45 degree bevel cuts precluding the need for drawer hardware
- All natural wood veneer
- AWI rated level 5 marine grade finish for moisture resistance and durability (industry's highest finishing class)
- Finished vanity interiors in addition to front and sides
- Slow closing hinges
- Four adjustable shelves and one fixed shelf
- ${\rm I\hspace{-.1em}I}$  Small mirror located on the back of the door
- Central door opening for 27" width unit