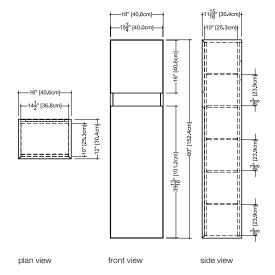

# Linen Cabinet M 16LN - 16" length

12 depth x 16 width x 60 height - 305 x 406 x 1524 mm