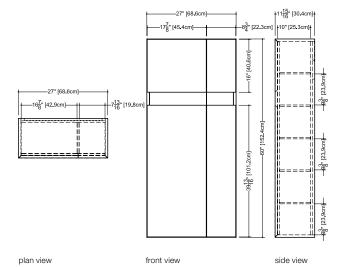

# Linen Cabinet M 27LN – 27" length

12 depth x 27 width x 60 height - 305 x 686 x 1524 mm