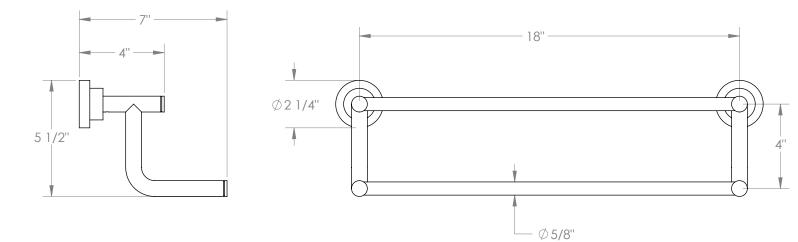

## BROOKLYN, NEW YORK

Loft 2.0 23-0.2 18" Wall Mounted Double Towel Bar

- Maximum Supported Weight When Installed Correctly: 15 lbs
- Not Intended To Be Used As a Grab Bar
- Solid Brass Construction
- Mounting Hardware Included
- Professional Installation Required