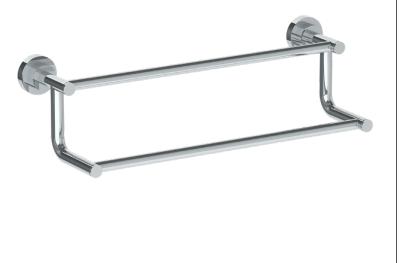

## BROOKLYN, NEW YORK

Loft 2.0 23-0.2 18" Wall Mounted Double Towel Bar

- Maximum Supported Weight When Installed Correctly: 15 lbs
- Not Intended To Be Used As a Grab Bar
- Solid Brass Construction
- Mounting Hardware Included
- Professional Installation Required