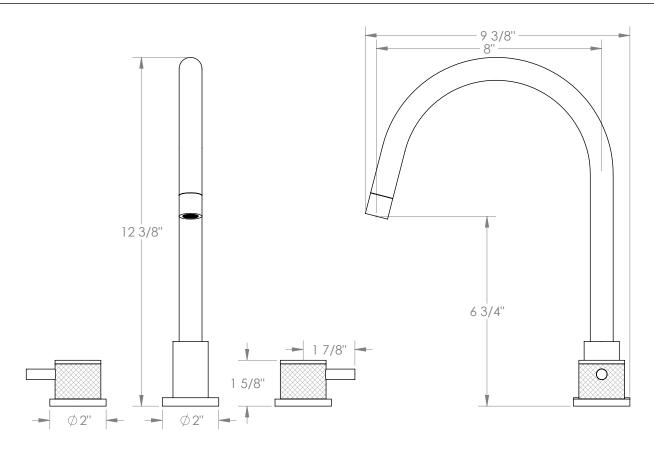

## WATERMYRK

BROOKLYN, NEW YORK

Titanium 22-7G-TIC

Deck Mounted, Two Handle, Gooseneck Faucet

- Fits Deck Up To 3" Thick
- Recommended Mounting Hole: 1-3/8"
- All Lead-Free Brass Construction
- Flow Rate: 1.75 GPM
- 1/4 Turn Ceramic Cartridge
- 360° Rotating Spout
- Professional Installation Required