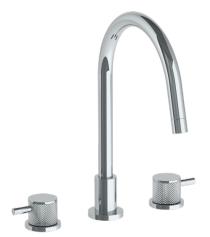

## WATERMYRK

BROOKLYN, NEW YORK

Titanium 22-7G-TIC

Deck Mounted, Two Handle, Gooseneck Faucet

- Fits Deck Up To 3" Thick
- Recommended Mounting Hole: 1-3/8"
- All Lead-Free Brass Construction
- Flow Rate: 1.75 GPM
- 1/4 Turn Ceramic Cartridge
- 360° Rotating Spout
- Professional Installation Required