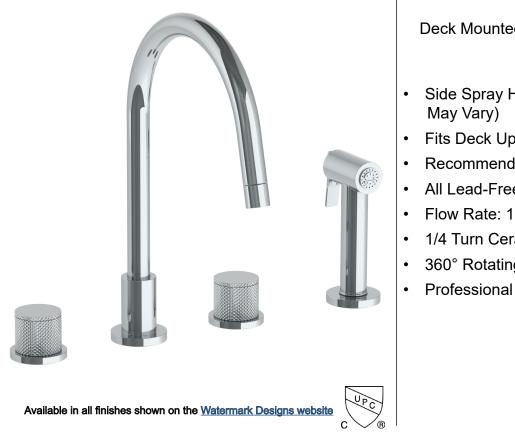

## WATERMYRK BROOKLYN, NEW YORK

Titanium 22-7.1G-TIA

Deck Mounted, Two Handle, Gooseneck Faucet with Side Spray

- Side Spray Hose Length: 50" (Final Length
- Fits Deck Up To 1-3/4" Thick
- Recommended Mounting Hole: 1-3/8"
- All Lead-Free Brass Construction
- Flow Rate: 1.75 GPM
- 1/4 Turn Ceramic Cartridge
- 360° Rotating Spout
- **Professional Installation Required**