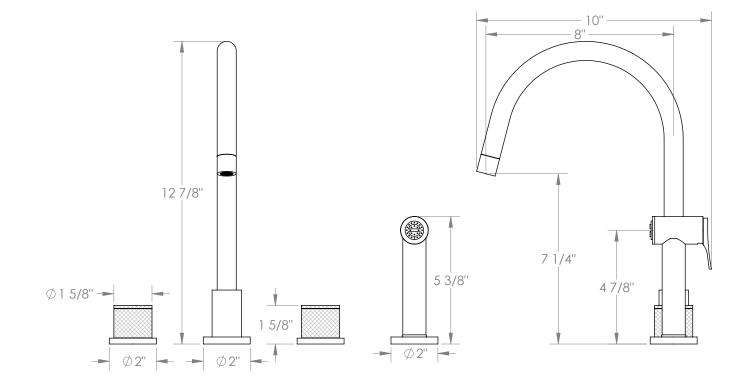

## WATERMYRK BROOKLYN, NEW YORK

Titanium 22-7.1G-TIA

Deck Mounted, Two Handle, Gooseneck Faucet with Side Spray

- Side Spray Hose Length: 50" (Final Length
- Fits Deck Up To 1-3/4" Thick
- Recommended Mounting Hole: 1-3/8"
- All Lead-Free Brass Construction
- Flow Rate: 1.75 GPM
- 1/4 Turn Ceramic Cartridge
- 360° Rotating Spout
- **Professional Installation Required**

Meets the applicable requirements of ASME A112.18.1-2005/CSA B125.1-05, entitled "Plumbing Supply Fittings". 09/2023 Watermark Designs reserves the right to make revisions without notice to produce specifications. All product dimensions are nominal.