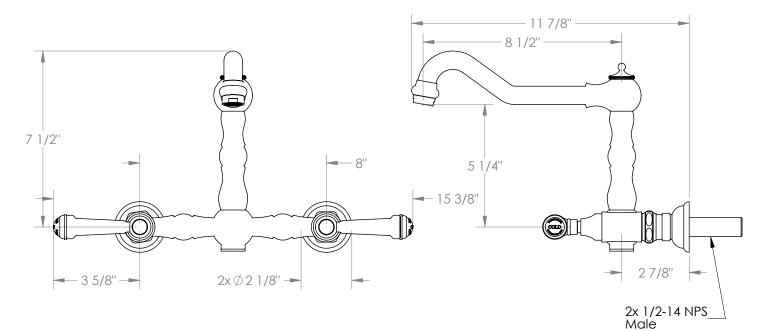

## BROOKLYN, NEW YORK

Paris 206-7.7-S2 Wall Mounted, Bridge Kitchen Faucet

- Two 1/2"-14 NPS Male Wall Connections
- Recommended Wall Hole: 1"
- All Lead-Free Brass Construction
- Flow Rate: 1.75 GPM
- 1/4 Turn Ceramic Cartridge
- 360° Rotating Spout
- Professional Installation Required