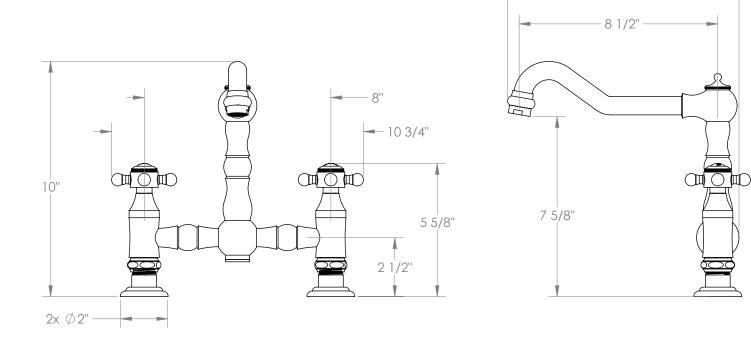

## BROOKLYN, NEW YORK

Paris 206-7.5-V Deck Mounted, Bridge Kitchen Faucet

97/8

- Fits Deck Up To 2" Thick
- Recommended Mounting Hole: 1-1/8"
- All Lead-Free Brass Construction
- Flow Rate: 1.75 GPM
- 1/4 Turn Ceramic Cartridge
- 360° Rotating Spout
- Professional Installation Required

Meets the applicable requirements of ASME A112.18.1-2005/CSA B125.1-05, entitled "Plumbing Supply Fittings". Watermark Designs reserves the right to make revisions without notice to produce specifications. All product dimensions are nominal.