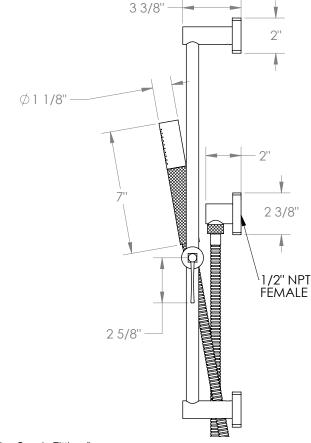

## *H-Line* 115-HSPB1-MZ4

Positioning Bar Shower Kit with Hand Shower

- Slide bar features an adjustable shower holder that can be set along length of bar and can be set at angle up to 45°
- Hose Length: 69"
- Includes two backflow preventers- one in the hand shower and one in the wall elbow

Includes The Following Components:

Shower Positioning Bar: 115-6524

Hand Shower: SH-HIL30Wall Elbow: ELB-HL2

Shower Hose: DS-4079

Available in all finishes shown on the Watermark Designs website

Meets the applicable requirements of ASME A112.18.1-2005/CSA B125.1-05, entitled "Plumbing Supply Fittings". Watermark Designs reserves the right to make revisions without notice to produce specifications. All product dimensions are nominal.