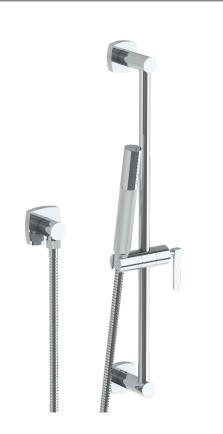

## *H-Line* 115-HSPB1-MZ4

Positioning Bar Shower Kit with Hand Shower

- Slide bar features an adjustable shower holder that can be set along length of bar and can be set at angle up to 45°
- Hose Length: 69"
- Includes two backflow preventers- one in the hand shower and one in the wall elbow

Includes The Following Components:

Shower Positioning Bar: 115-6524

Hand Shower: SH-HIL30Wall Elbow: ELB-HL2

Shower Hose: DS-4079

Available in all finishes shown on the Watermark Designs website

Meets the applicable requirements of ASME A112.18.1-2005/CSA B125.1-05, entitled "Plumbing Supply Fittings". Watermark Designs reserves the right to make revisions without notice to produce specifications. All product dimensions are nominal.