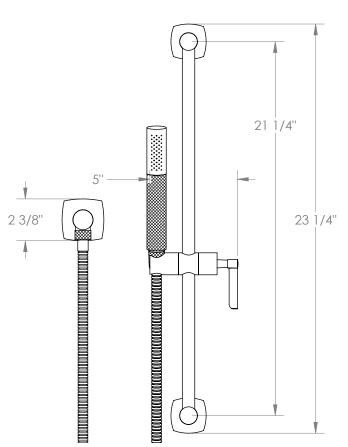

## *H-Line* 115-HSPB1-MZ4

Positioning Bar Shower Kit with Hand Shower

- Slide bar features an adjustable shower holder that can be set along length of bar and can be set at angle up to 45°
- Hose Length: 69"
- Includes two backflow preventers- one in the hand shower and one in the wall elbow

Includes The Following Components:

Shower Positioning Bar: 115-6524

Hand Shower: SH-HIL30Wall Elbow: ELB-HL2

Shower Hose: DS-4079

Available in all finishes shown on the Watermark Designs website

Meets the applicable requirements of ASME A112.18.1-2005/CSA B125.1-05, entitled "Plumbing Supply Fittings". Watermark Designs reserves the right to make revisions without notice to produce specifications. All product dimensions are nominal.