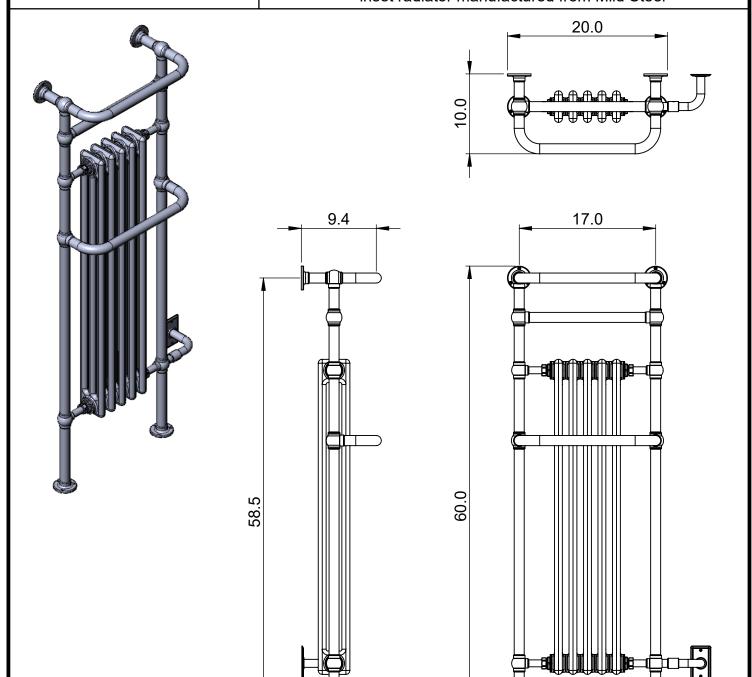

## **ENC6**-60.0x20.0

Height: 60.0 Width: 20.0

Depth: 10.0 Weight HO: kg EO: kg Tube  $\emptyset$ : 1.25 Pipe Centres: 17.0

Elec. element if specified: 400 Output @ 50°C△T Watts: N/A

BTUs: N/A

All dimensions in inches

Manufactured from ISO/CEN CuZn36As (BS CZ126) brass tube, inset radiator manufactured from Mild Steel

Vogue UK Ltd. reserve the right to alter specifications without prior notice.

ALL MEASUREMENTS ARE NOMINAL DIMENSIONS ONLY, AND ARE NOT BINDING.

Suitable for sealed or indirect systems only.

**SCALE 1:20** 

175 Memorial Drive Unit C Shrewsbury MA 01545 USA Tel: 508 887 8771 Fax: 508 887 8774 e-mail:info@vougeuk.com ww.vougeuk.com