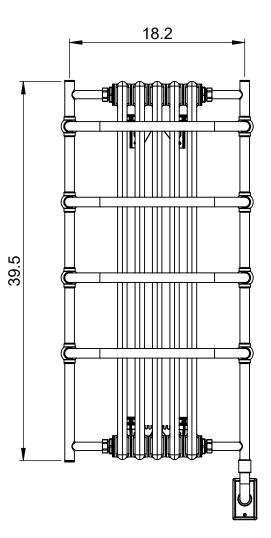

## **ENC5**-39.5x20.0

Height: 39.5

Width: 20.0 Depth: 8.0

Weight HO: kg EO: kg Tube  $\emptyset$ : 1

Pipe Centres: 18.2

Elec. element if specified: 400 Output @ 50°C \(\triangle T\) Watts: N/A

BTUs: N/A

All dimensions in inches