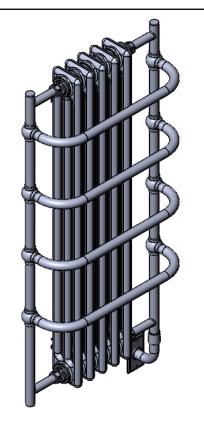

## **ENC5**-39.5x20.0

Height: 39.5

Width: 20.0 Depth: 8.0

Weight HO: kg EO: kg Tube  $\emptyset$ : 1

Pipe Centres: 18.2

Elec. element if specified: 400 Output @ 50°C \(\triangle T\) Watts: N/A

BTUs: N/A

All dimensions in inches