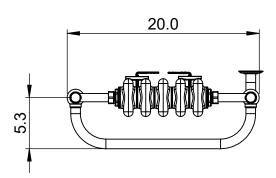

## **ENC5**-39.5x20.0

Height: 39.5

Width: 20.0 Depth: 8.0

Weight HO: kg EO: kg Tube  $\emptyset$ : 1

Pipe Centres: 18.2

Elec. element if specified: 400 Output @ 50°C \(\triangle T\) Watts: N/A

BTUs: N/A

All dimensions in inches