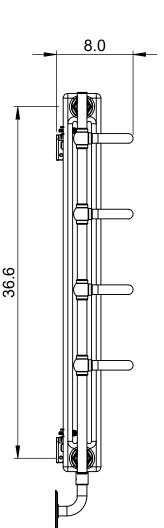

## **ENC5**-39.5x20.0

Height: 39.5

Width: 20.0 Depth: 8.0

Weight HO: kg EO: kg Tube  $\emptyset$ : 1

Pipe Centres: 18.2

Elec. element if specified: 400 Output @ 50°C \(\triangle T\) Watts: N/A

BTUs: N/A

All dimensions in inches