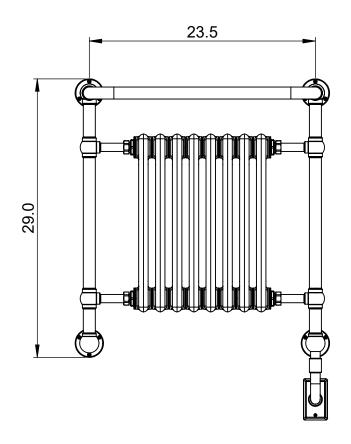

## **ENC3B**-29.0x26.5

Height: 29.0 Width: 26.5 Depth: 10.0 Tube  $\emptyset$ : 1.25 Pipe Centres: 26.0

Depth: 10.0 Weight HO: kg

EO: kg

Elec. element if specified: 350 Output @ 50°C△T Watts: N/A

BTUs: N/A