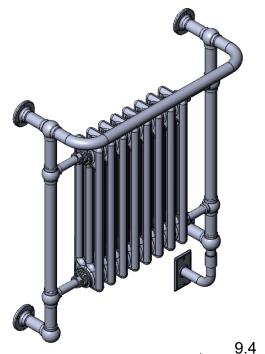

## **ENC3B**-29.0x26.5

Height: 29.0 Width: 26.5 Depth: 10.0 Tube  $\emptyset$ : 1.25 Pipe Centres: 26.0

Depth: 10.0 Weight HO: kg

EO: kg

Elec. element if specified: 350 Output @ 50°C△T Watts: N/A

BTUs: N/A