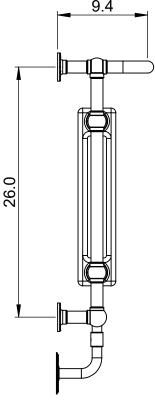

## **ENC3B**-29.0x26.5

Height: 29.0 Width: 26.5 Depth: 10.0 Tube  $\emptyset$ : 1.25 Pipe Centres: 26.0

Depth: 10.0 Weight HO: kg

EO: kg

Elec. element if specified: 350 Output @ 50°C△T Watts: N/A

BTUs: N/A