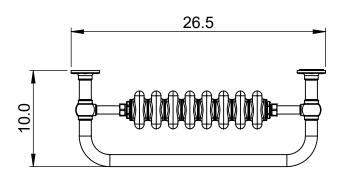

## **ENC3B**-29.0x26.5

Height: 29.0 Width: 26.5 Depth: 10.0 Tube  $\emptyset$ : 1.25 Pipe Centres: 26.0

Depth: 10.0 Weight HO: kg

EO: kg

Elec. element if specified: 350 Output @ 50°C△T Watts: N/A

BTUs: N/A