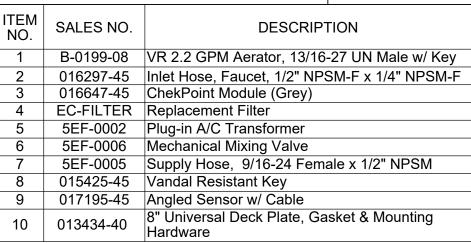

## **Product Specifications:**

Chrome Plated Brass Electronic Deck Faucet: Single Hole Deck Mount w/ 8" Centerline Deck Plate, Spout w/ 2.2 GPM VR Aerator, AC/DC Control Module w/ Internal Flow Cont. Setting Switches, Temperature Cont. Mixing Valve w/ Integral Check Valves, 18" Hot & Cold Supply Stop Flexible Connector Hoses