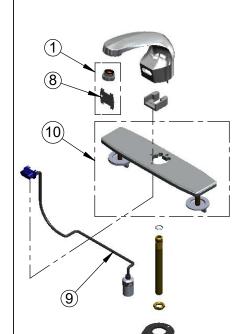

## **Product Specifications:**

Chrome Plated Brass Electronic Deck Faucet: Single Hole Deck Mount w/ 8" Centerline Deck Plate, Spout w/ 2.2 GPM VR Aerator, AC/DC Control Module w/ Internal Flow Cont. Setting Switches, Temperature Cont. Mixing Valve w/ Integral Check Valves, 18" Hot & Cold Supply Stop Flexible Connector Hoses