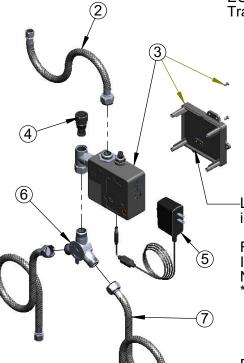

A Maximum of (8) ChekPoint Faucets can be Hardwire Connected and Powered by EC-HARDWIRE ChekPoint Hardwire AC Transformer. (Sold Separately)

Label for Flow Control Switch Settings is Located on Inside of Back Cover.

Flow Control Switches are Located Inside Module Housing in Black Box Next to Battery Compartment.
\*Switches are Set to DEFAULT Position:

- - Auto Time Out = 15 Seconds
  - Shut Off Delay = 1 Second
  - Auto Flush = ÓFF

Remove (4) Screws and Back Cover to Access Switches.

- \*Available Water Flow Control Selections:
- Auto Time Out: 15 sec, 30 sec, 45 sec, 60 sec, 3 min, 20 min Shut Off Delay: 1 sec, 10 sec, 15 sec, 30 sec
- Auto Flush (30 Seconds After Every 12 Inactive Hours): ON or OFF