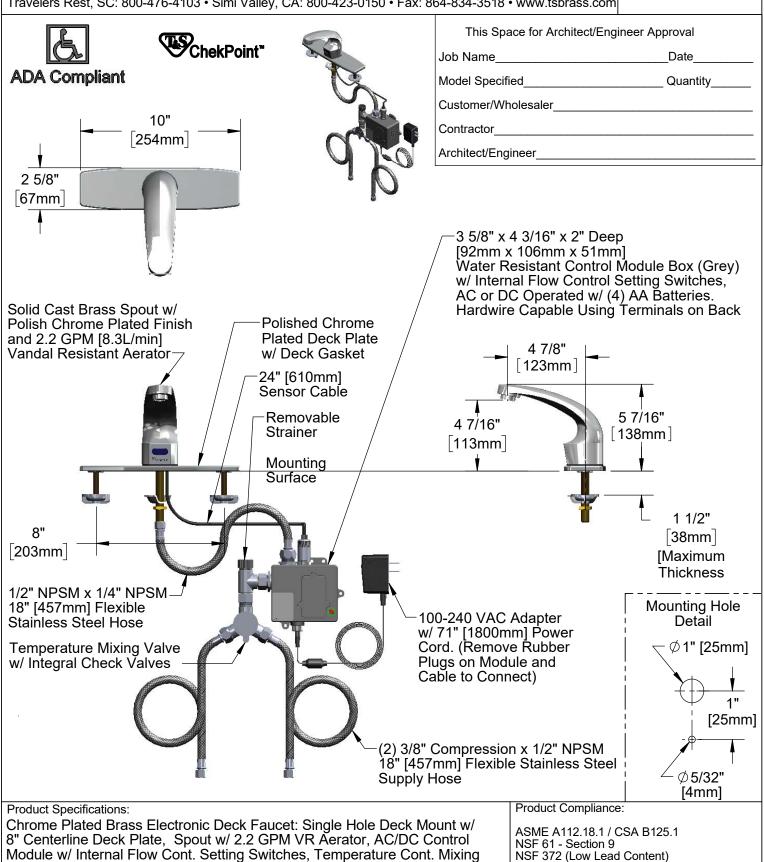

## **Product Specifications:**

Chrome Plated Brass Electronic Deck Faucet: Single Hole Deck Mount w/ 8" Centerline Deck Plate, Spout w/ 2.2 GPM VR Aerator, AC/DC Control Module w/ Internal Flow Cont. Setting Switches, Temperature Cont. Mixing Valve w/ Integral Check Valves, 18" Hot & Cold Supply Stop Flexible Connector Hoses