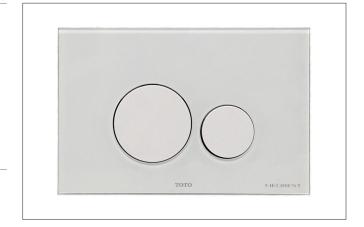

## Round Push Plate - Dual Button

#### **FEATURES**

 Push plate with dual buttons that mounts to NEOREST® In-Wall Tank Unit (WT174M)

#### **MODELS**

• YT994#WH - Glass with white buttons

# COLORS/FINISHES

#WH - Glass with white buttons

### PRODUCT SPECIFICATION

Push plate shall be model # YT994#WH. Push plate shall be glass with 2 white actuators on the front. Push plate shall be mounted to NEOREST In-Wall Tank Unit WT174M.