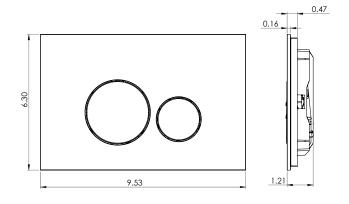

### **SPECIFICATIONS**

Warranty

Material

• Shipping Weight

• Shipping Dimensions

1-year limited warranty

Glass/ABS 1.3lb or

Carton (10pcs.) 14lb. 9-1/4" x 6-1/2" x 1-1/2"

Carton (10pcs.) 16" x 12" x 8"