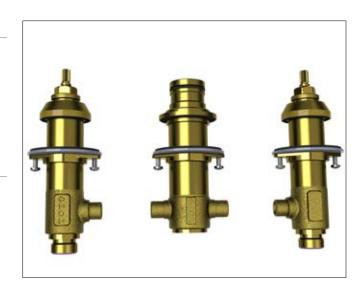

# Three-Hole Roman Tub Filler Rough-In

### PRODUCT SPECIFICATION

The Three-hole roman tub filler rough-in shall have 1/2" NPSM connection. The Three-hole roman tub filler trim shall be TOTO Model TBMT. Required Three-hole tub filler trim, sold separately.