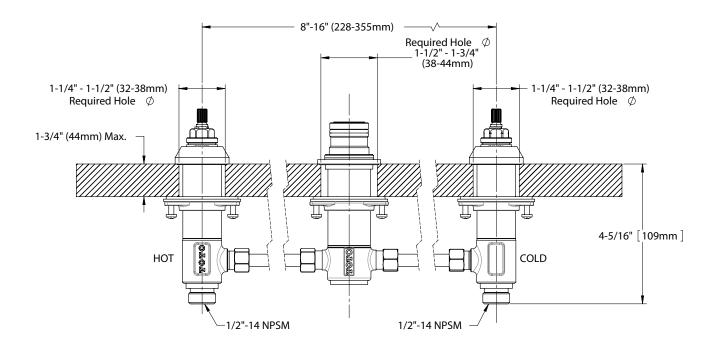

# Three-Hole Roman Tub Filler Rough-In

### **INSTALLATION NOTES**

#### TRIM REQUIRED:

Three-hole tub filler trim sold separately.

Important Note: This product must be installed after the deck or tub rim is finished.