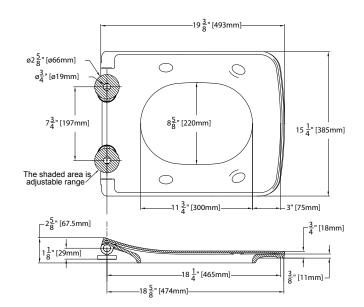

and cover
- Quick-release hinge system for easy cleaning
- Slim design for an ultra-sleek aesthetic
- Mounting hardware included

#### **MODELS**

SS249
 Slim Square SoftClose Seat

#### **COLOR**

#01 Cotton

## **PRODUCT SPECIFICATIONS**

Seat shall be model SS249\_\_\_\_\_. Seat shall be made from urea resin for both the seat and seat cover. The seat installation is top mount installation with stainless steel adjustable hinge plates and hinge caps.

#### **SPECIFICATIONS**

| Material               | Urea Resin                    |
|------------------------|-------------------------------|
| Warranty               | One Year Limited Warranty     |
| Shipping<br>Weight     | 8 lbs, 5 oz                   |
| Shipping<br>Dimensions | 20-1/2"L x 19-1/4"W x 3-1/4"H |



### **DIMENSIONS**