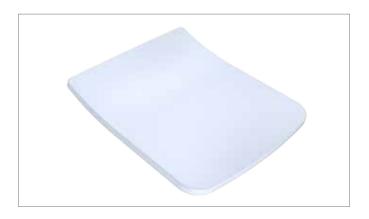

# Slim Square SoftClose Seat

#### **FEATURES**

- Closed front SoftClose toilet seat and cover
- Quick-release hinge system for easy cleaning
- Slim design for an ultra-sleek aesthetic
- Mounting hardware included

#### **MODELS**

SS249
 Slim Square SoftClose Seat