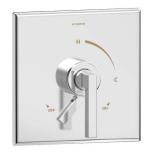

S-3600 Valve and Trim **Specification Submittal** 

| Feature Highlights    |                                                                                                                                       |                                                                                                                     | Compliance                                                                                    |  |
|-----------------------|---------------------------------------------------------------------------------------------------------------------------------------|---------------------------------------------------------------------------------------------------------------------|-----------------------------------------------------------------------------------------------|--|
| •                     | Secondary integral volume control Metal lever handle Adjustable stop screw to limit handle turn Tub spout and showerhead not included |                                                                                                                     | - ASME A112.18.1/CSA B125.1                                                                   |  |
| •                     |                                                                                                                                       |                                                                                                                     | Warranty                                                                                      |  |
| •                     |                                                                                                                                       | shall be metal and nonmetallic construction, dard polished chrome finish                                            | Limited Lifetime - to the original end purchaser in                                           |  |
| Model Numbers         |                                                                                                                                       |                                                                                                                     | consumer/residential installations. <b>5 Years</b> - for industrial/commercial installations. |  |
|                       | S-3600  Valve and Trim with Symmons Temptrol® 4-port pressure balancing mixing valve                                                  |                                                                                                                     | Refer to www.symmons.com/warranty for complete warranty information.                          |  |
|                       | S-46-1-BODY Symmons Temptrol 4-port pressure balancing mixing valve                                                                   |                                                                                                                     |                                                                                               |  |
|                       | S-46-1X-BODY Symmons Temptrol 4-port pressure balancing mixing valve with integral service stops                                      |                                                                                                                     |                                                                                               |  |
| Options/Modifications |                                                                                                                                       |                                                                                                                     |                                                                                               |  |
|                       | -IPS                                                                                                                                  | 1/2" female IPS connections                                                                                         |                                                                                               |  |
|                       | -REB                                                                                                                                  | Rebuild trim kit, includes TA-10 and TA-4                                                                           |                                                                                               |  |
|                       | -REV                                                                                                                                  | Reverse coring, hot on right, cold on left, for back to back installations                                          |                                                                                               |  |
|                       | -TRM                                                                                                                                  | Trim only, valve must be ordered separately                                                                         |                                                                                               |  |
|                       | -VP                                                                                                                                   | Vandal resistant escutcheon screws in place of standard screws                                                      |                                                                                               |  |
|                       | -X                                                                                                                                    | Integral service stops - allows water shutoff at valve for service                                                  |                                                                                               |  |
|                       | -X-CHKS                                                                                                                               | Integral check stops - for use in installations where a positive shut-off device is used downstream of mixing valve |                                                                                               |  |
|                       | -BBZ                                                                                                                                  | Brushed Bronze finish (available 2018)                                                                              |                                                                                               |  |
|                       | -MB                                                                                                                                   | Matte Black finish (available 2018)                                                                                 |                                                                                               |  |
| Ш                     |                                                                                                                                       | Satin Nickel finish                                                                                                 |                                                                                               |  |