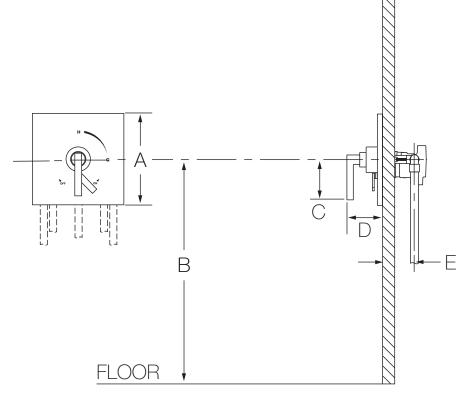

## **Dimensions**

| Measurements |                              |  |  |  |
|--------------|------------------------------|--|--|--|
| Α            | Sq. 7-1/2", 191 mm           |  |  |  |
| В            | Ref. 42", 1067 mm            |  |  |  |
| С            | 3-1/8", 79 mm                |  |  |  |
| D            | 3-1/2", 89 mm                |  |  |  |
| Е            | Rough-in                     |  |  |  |
|              | 2-3/8" ± 1/2", 60 mm ± 13 mm |  |  |  |

## Notes:

- 1) Plaster shield (p/n T-176) for dry wall, plaster or other type walls 1/2" or greater.
- 2) Do not install positive shut-off device/devices that do not allow the valve to flow at least 1.5 gpm to valve outlets.
- 3) All dimensions measured from nominal rough-in (see E as reference).
- 4) Dimensions subject to change without notice.