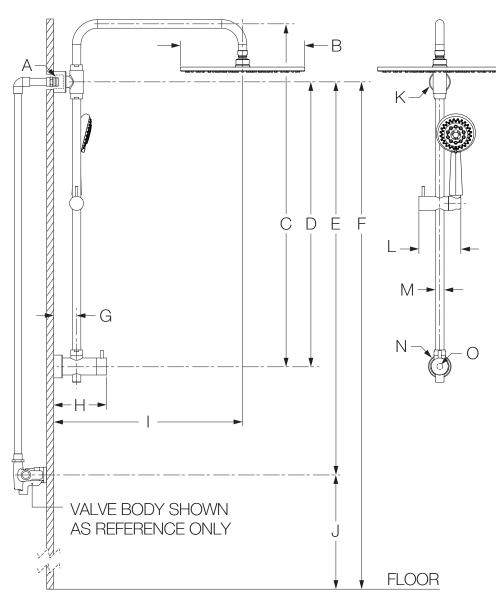

## **Dimensions**

Note: Dimensions subject to change without notice.

## **Important Notes:**

If the distance for item E is less than
 (737 mm), Exposed Shower Riser is not appropriate for your application.
 Hand shower wands that exceed
 Ibs. are not recommended for Exposed Shower Riser.

| Measurements |                           |
|--------------|---------------------------|
|              | Male 1/2" NPT thread must |
| A            | protrude 1/2" (13 mm)     |
|              | from finished wall        |
| В            | Ø 11-3/4", 298 mm         |
| C            | 27-1/2", 699 mm           |
| D            | 22", 559 mm               |
|              | For Shower Systems:       |
|              | Min. 29", 737 mm          |
|              | from centerline of shower |
| F            | output to valve           |
| -            | For Tub/Shower Systems:   |
|              | Min. 29", 737 mm          |
|              | from centerline of shower |
|              | output to valve           |
| F            | Ref. 77", 1956 mm         |
| G            | 2-3/16", 55 mm            |
| Н            | 5-1/16", 128 mm           |
|              | 17-15/16", 456 mm         |
|              | For Shower Systems:       |
| J            | Min. 42", 1067 mm         |
|              | Max. 48", 1219 mm         |
|              | For Tub/Shower Systems:   |
|              | Ref. 32", 813 mm          |
| K            | Ø 2", 51 mm               |
| L            | 4", 102 mm                |
| M            | Ø 13/16", 21 mm           |
| N            | Ø 2-3/16", 56 mm          |
| 0            | Hole Size                 |
|              | Ø 5/16", 8 mm             |