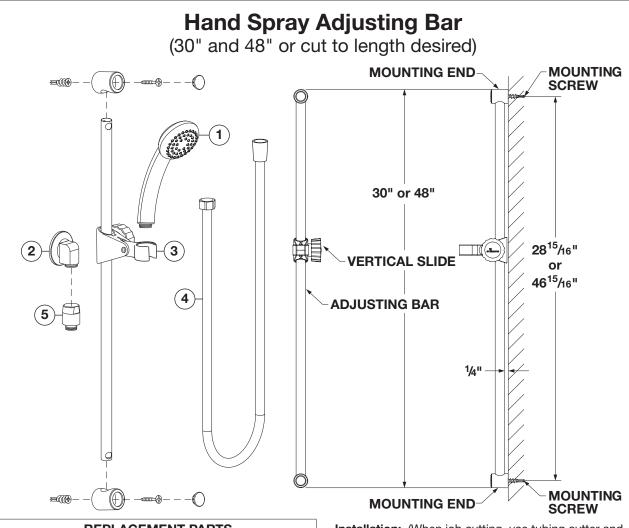

| REPLACEMENT PARTS |                 |             |
|-------------------|-----------------|-------------|
| ITEM              | DESCRIPTION     | PART NUMBER |
| 1                 | Wand (chrome)   | HS-01207    |
| 2                 | Wall Elbow      | 40A         |
| 3                 | Slide Mechanism | FP-SM3      |
| 4                 | 60" Hose        | EF-104      |
| 5                 | Vacuum Breaker  |             |

**Note:** Append finish code to part number for premium finish (wand only available in chrome).

The Symmons hand spray adjusting bar is designed for easy installation and a neat, clean appearance.

No exposed screws, vertical slide with large acrylic knob, polished chrome plated brass tube, mounting ends.

Mounts 1/4" from finish wall so it cannot be used as a grab bar. Grab bars should be in all shower or tub shower applications where so required.

Symmons Industries, Inc. • 31 Brooks Drive • Braintree, MA 02184 Phone: (800) 796-6667 • Fax (800) 961-9621 Website: symmons.com • Email: get help @symmons.com

**Installation:** (When job cutting, use tubing cutter and cut excess from end with holes).

- 1. Screw top mounting end to wall at proper position.
- 2. With vertical slide on bar as shown, assemble bottom mounting end to end of bar that has large and small hole. Large hole in bar should face forward and line up with hole in face of mounting end. Push bar onto top mounting end.
- 3. Plumb bar and screw bottom mounting end to wall.
- 4. To convert the hand spray adjusting bar to a friction up and down slide action (i.e. no requirement to use the bar slide knob), unscrew slide knob and replace with the enclosed hex socket head set screw. Tighten set screw so that slide can be moved up and down with minimal (less than 5 lbs.) force.