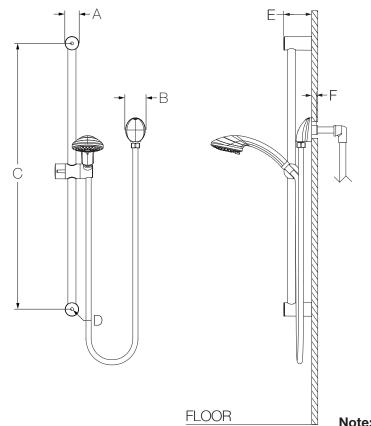

## **Dimensions**

**Measurements** Ø 1-1/2", 38 mm А В 2-1/8", 54 mm 28-9/16", 725 mm С (2x) Hole Size: D Ø 1/4", 6 mm 3", 76 mm Е Male 1/2-14 NPT fitting must F be recessed 1/4" (6 mm) from finished wall