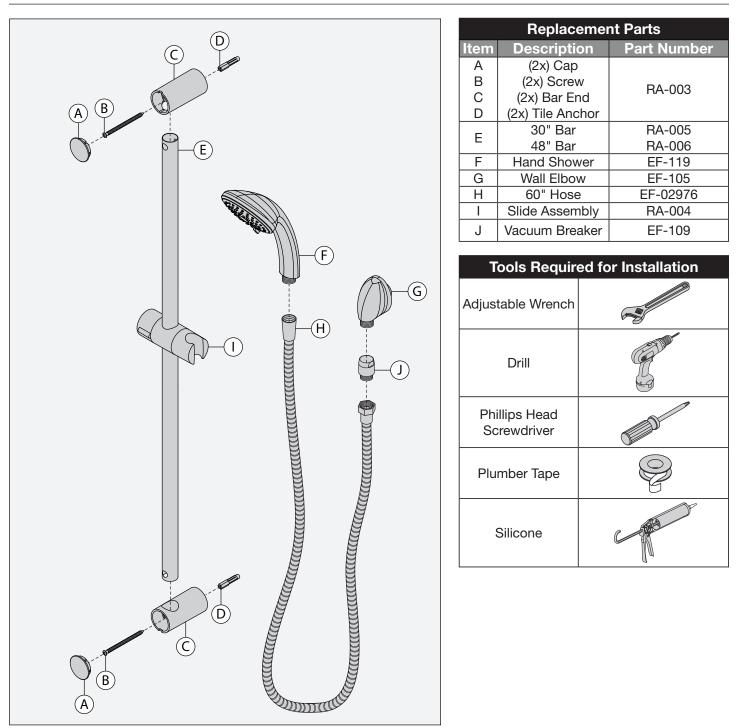

## Parts Breakdown

## Notes:

- 1) Apply a bead of silicone around the perimeter of all shower trim installed flush to the finished wall.
- 2) Apply plumber tape to all threaded connections.

**WARNING:** This product can expose you to chemicals including lead, which is known to the state of California to cause cancer, birth defects, or other reproductive harm. For more information, go to www.P65Warnings.ca.gov.