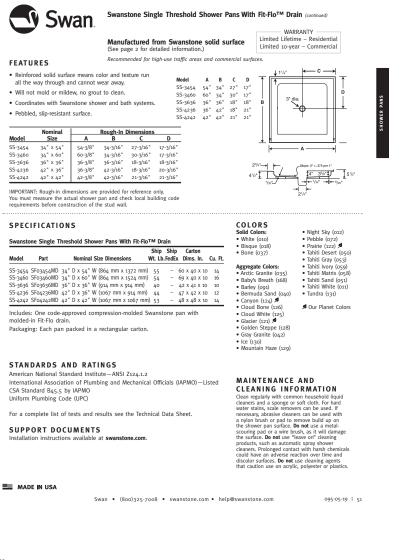

## SS-3636 36" x 36" Single Threshold Shower Pan

| Model number:         | SF03636MD               |                                                                                                                                                                                                                                                                                |
|-----------------------|-------------------------|--------------------------------------------------------------------------------------------------------------------------------------------------------------------------------------------------------------------------------------------------------------------------------|
| Dimensions: 36" x 36" | ' x 6'' Installation:   | Material: Swanstone                                                                                                                                                                                                                                                            |
|                       |                         | Standard Features:                                                                                                                                                                                                                                                             |
|                       |                         | <ul> <li>Reinforced solid surface means color and texture run all the way through and cannot wear away.</li> <li>Will not mold or mildew, no grout to clean.</li> <li>Coordinates with Swanstone shower and bath systems.</li> <li>Pebbled, slip-resistant surface.</li> </ul> |
|                       |                         | <ul> <li>Product characteristics:</li> <li>Swanstone</li> <li>Molded-in FitFlo drain</li> <li>Coordinating wall set available</li> </ul>                                                                                                                                       |
|                       |                         | Warranty:                                                                                                                                                                                                                                                                      |
|                       |                         | Code Compliant:                                                                                                                                                                                                                                                                |
|                       |                         | ANSI                                                                                                                                                                                                                                                                           |
| Standard colors:      |                         | <b>Certifications</b><br>Swan products adhere to one or more of the following certifications:                                                                                                                                                                                  |
| White (010)           | Bisque (018) Bone (037) |                                                                                                                                                                                                                                                                                |

## SS-3636 36" x 36" Single Threshold Shower Pan

Model number:SF03636MDDimensions:36" x 36" x 6"Installation: