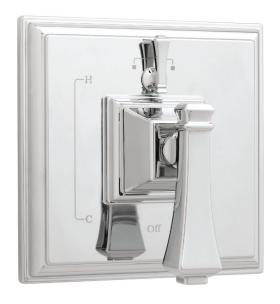

# Rainier™ Pressure Balance Diverter Valve Trim

### **FEATURES:**

- Metal lever handle
- Metal trim plate
- Includes mounting plate and hardware