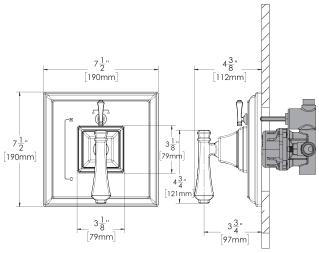

### **WARRANTY:**

Visit www.speakman.com for full product warranty information

- Limited Lifetime Warranty (consumer)
- 5 Year Limited Warranty (commercial)

VALVE MOUNTING IS SHOWN FOR REFERENCE ONLY. VALVE IS NOT INCLUDED WITH CPT-8401-P

All dimensions are in inches (millimeters) unless otherwise specified and are subject to change without notice