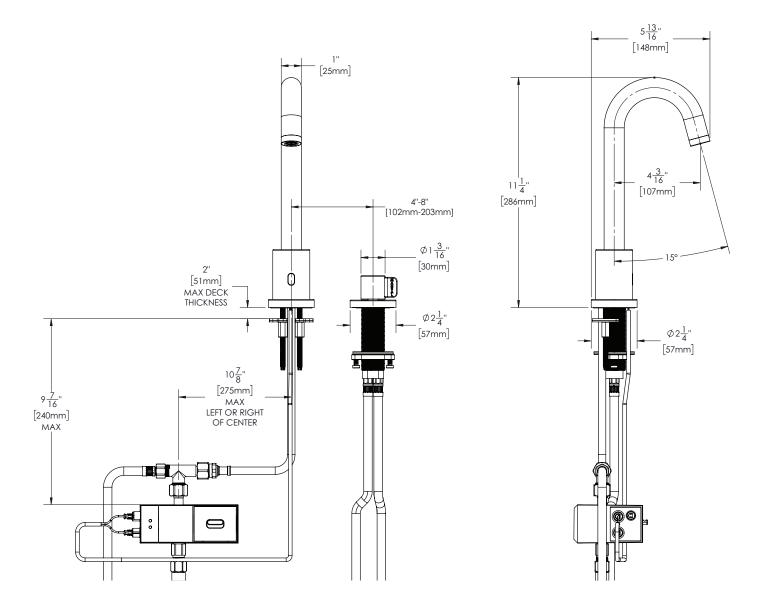

# Gooseneck Battery Sensor Faucet w/ Manual Override

All dimensions are in inches (millimeters) unless otherwise specified and are subject to change without notice.