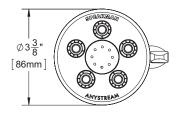

#### Hotel™ Shower Head

#### **FEATURES:**

- 5 plungers with 50 sprays, 8 massage jets, 3 spray patterns
- Patented Anystream® plungers resist scale build-up
- Spray adjusting handle
- Plastic body construction, with brass ball nut
- 1/2" -14 NPTF female inlet
- Corrosion resistant finishes