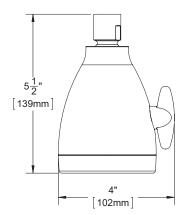

#### Hotel™ Shower Head

#### **FEATURES:**

- 5 plungers with 50 sprays, 8 massage jets, 3 spray patterns
- Patented Anystream® plungers resist scale build-up
- Spray adjusting handle
- Plastic body construction, with brass ball nut
- 1/2" -14 NPTF female inlet
- Corrosion resistant finishes