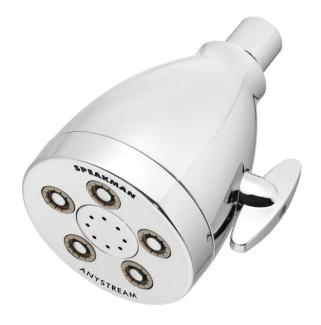

#### Hotel™ Shower Head

#### **FEATURES:**

- 5 plungers with 50 sprays, 8 massage jets, 3 spray patterns
- Patented Anystream® plungers resist scale build-up
- Spray adjusting handle
- Plastic body construction, with brass ball nut
- 1/2" -14 NPTF female inlet
- Corrosion resistant finishes