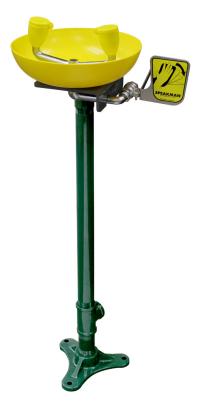

# SPEAKMAN® SE-583

### Pedestal Mounted Round Eyewash Bowl

#### **FEATURES:**

- Yellow glass filled polypropylene with UV stabilizer bowl
- (2) aerated yellow plastic spray outlets with flip-top dust caps
- ½ in. NPT female brass, chrome-plated valve
- Stainless steel push handle activator
- ½ in. NPT female inlet
- 11/4 in. IPS galvanized steel pipe
- Galvanized steel cast floor flange with 17/32 in. diamater mounting holes on 9 in. diameter bolt circle, spaced 120° apart.