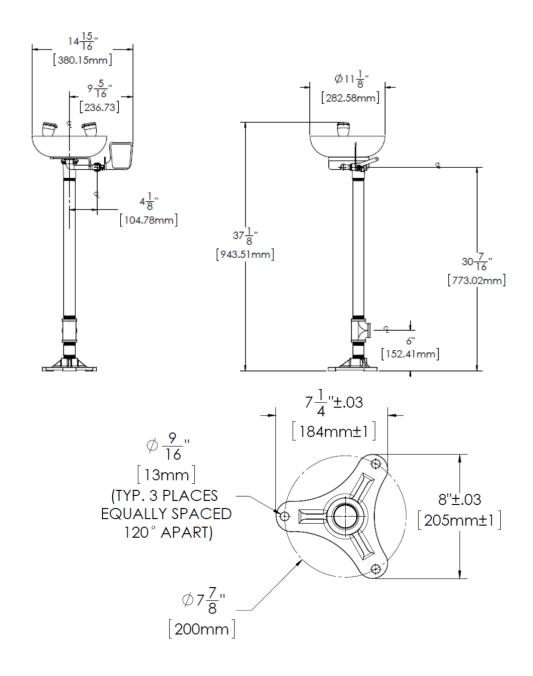

## DIMENSIONS: NOTE: 1. All dimensions are in inches (millimeters) unless otherwise specified and are subject to change without notice.

R: MARCH 2017