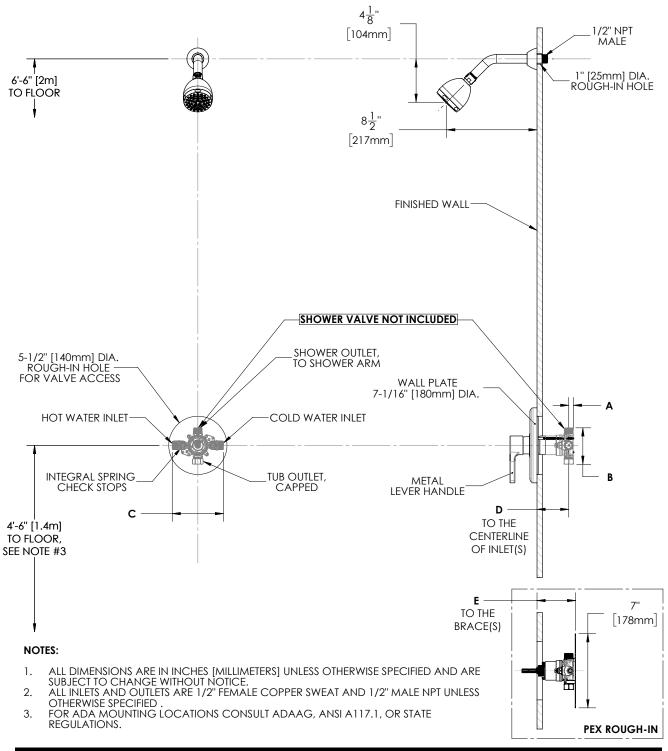

# **SPEAKMAN**®

Sentinel Mark II® Trim and Shower Combination (Valve not included)

| DIMENSION | CPV-PB                                 | CPV-T          | CPV-PB-PXC           | CPV-PB-PXE         | CPV-T-PXC             | CPV-T-PXE           |
|-----------|----------------------------------------|----------------|----------------------|--------------------|-----------------------|---------------------|
| Α         | 7/16" (11mm)                           | 1/2" (12mm)    | 7/16" (11mm)         |                    | 1/2" (12mm)           |                     |
| В         | 3-5/16" (84mm)                         | 3-1/2" (89mm)  | 3-5/16" (84mm)       |                    | 3-1/2" (89mm)         |                     |
| С         | 4-13/16" (123mm)                       | 5-7/8" (150mm) | 4-13/16" (123mm)     |                    | 5-7/8" (150mm)        |                     |
| D         | 2-1/2" (63mm) MIN TO 3-1/2" (89mm) MAX |                |                      |                    |                       |                     |
| E         |                                        |                | 3-1/8" (79mm) MIN TC | 4-1/8" (105mm) MAX | 3-3/16" (81mm) MIN TO | 4-3/16" (106mm) MAX |