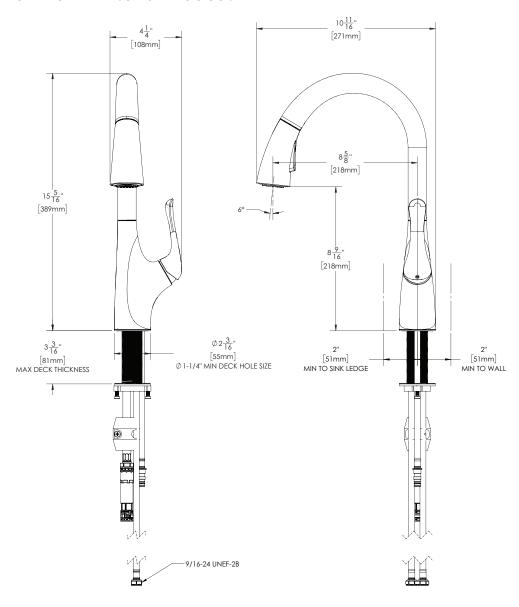

# Chelsea™ Pull Down Kitchen Faucet

1. All dimensions are in inches (millimeters) unless otherwise specified and are subject to change without notice.