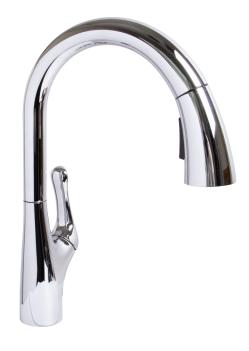

### Chelsea™ Pull Down Kitchen Faucet

# **FEATURES:**

- 1.8 GPM (6.8 L/min) flow rate
- Brass construction
- Side lever handle
- 1/4 turn ceramic cartridge
- Flexible stainless steel inlet supply lines included, with 3/8" compression fittings and 1/2" threaded adaptors
- Two function pull down sprayer: aerated and spray
- Corrosion resistant finishes