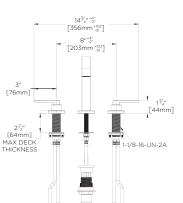

#### **WARRANTY:**

Visit www.speakman.com for full product warranty information

- Limited Lifetime Warranty (consumer)
- 5 Year Limited Warranty (commercial)

5<sup>7</sup>/<sub>16</sub>" [138mm]

[126mm]

<sup>1.</sup> All dimensions are in inches (millimeters) unless otherwise specified and are subject to change without notice