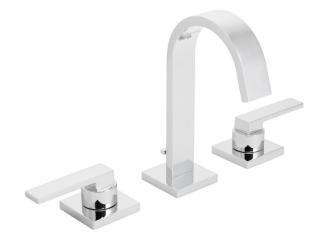

# Lura® Widespread Faucet

## **FEATURES:**

- 1.2 GPM (4.5 L/min) flow rate
- Brass construction
- Platform lever handles
- 1/4 turn ceramic cartridges
- Stainless steel inlet supply lines included, with 3/8" compression fittings
- Push-pop drain included
- Corrosion resistant finishes
- Coordinates with Lura Collection