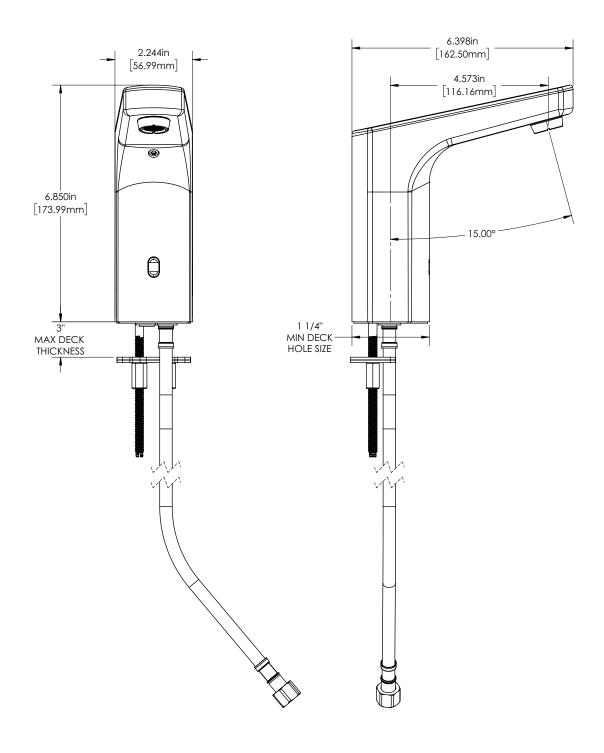

# Classic Battery Sensor Faucet

All dimensions are in inches (millimeters) unless otherwise specified and are subject to change without notice.