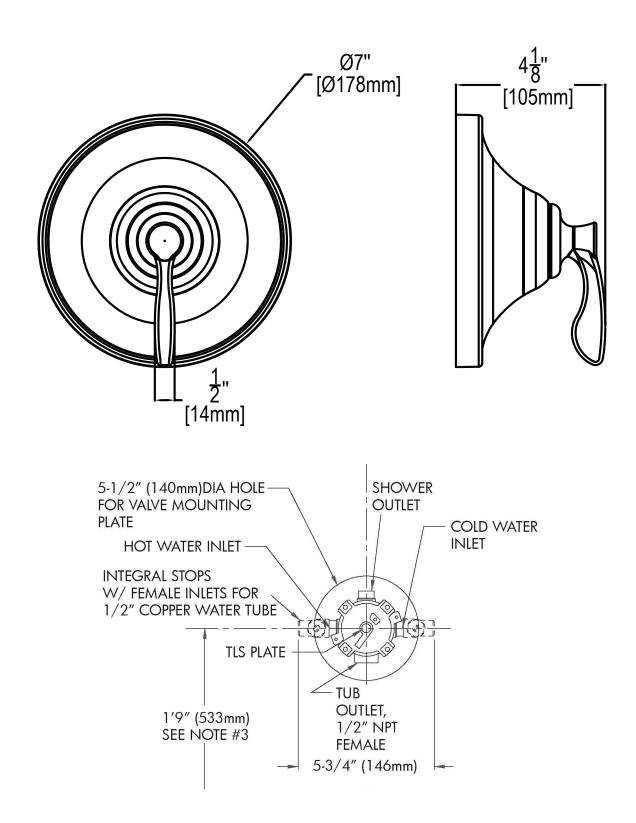

## **SPEAKMAN®**

DIMENSIONS: NOTE: 1. All dimensions are in inches (millimeters) unless otherwise specified and are subject to change without notice. 2. Unless otherwise specified, all inlets and outlets are 1/2" female copper sweat. 3. For ADA mounting locations, consult ADAAG, ANSI A117.1, or static regulations. Contractor pack valves & trim kits available.