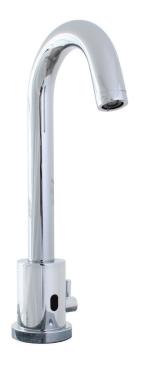

## Gooseneck Battery Sensor Faucet w/ Above Counter Mixer

#### **FEATURES:**

- Brass construction with polished chrome finish
- Sensor eye at base of faucet
- Powered by six (6) AA batteries included
- Gooseneck spout
- Integral above counter mixer
- 60 second flow time out feature
- 9/16"-24 UNF supply connection
- Vandal-resistant 0.5 GPM (1.89 L/min) flow control