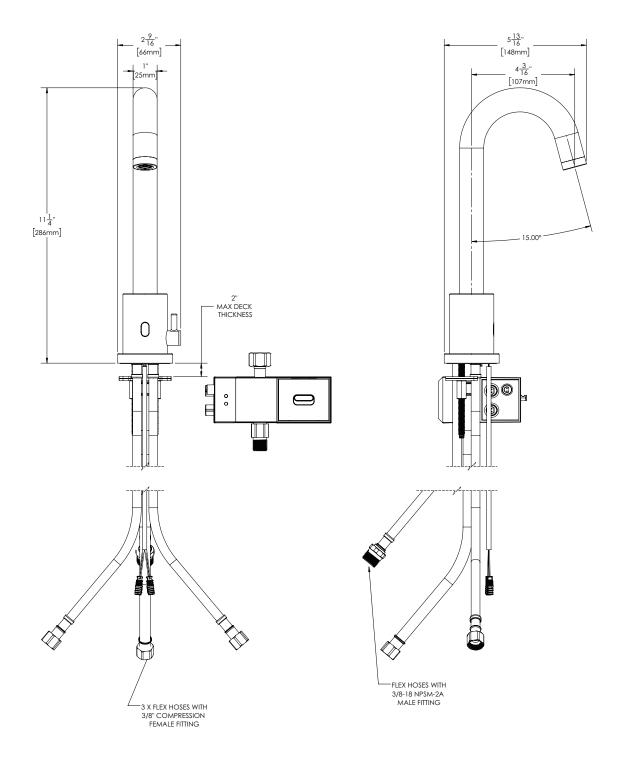

# Gooseneck Battery Sensor Faucet w/ Above Counter Mixer

All dimensions are in inches (millimeters) unless otherwise specified and are subject to change without notice.