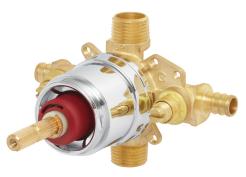

## CPV-PB

## MODELS:

- CPV-PB: Pressure Balance Shower Valve Sweat & Thread Connections
- CPV-PB-PXC: Pressure Balance Shower Valve PEX F1807 Crimp Inlet Connections
- CPV-PB-PXE: Pressure Balance Shower Valve PEX F1960 Cold-Expansion Inlet Connections

## FEATURES:

- Brass body construction
- Four port valve with sweat & thread, PXC or PXE inlet connections (depending on model), and sweat & thread shower and tub outlets
- Pressure balancing piston and temperature regulating ceramic cartridge with built-in check stops
- Adjustable temperature limit stop to control maximum temperature setting
- Integral stops allow water shut off for servicing valve
- Supports back-to-back installation
- Includes rough-in template and 1/2" pipe cap