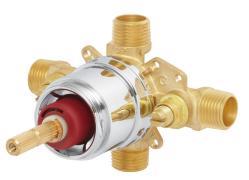

## CPV-PB

## MODELS:

- CPV-PB: Pressure Balance Shower Valve Sweat & Thread Connections
- CPV-PB-PXC: Pressure Balance Shower Valve PEX F1807 Crimp Inlet Connections
- CPV-PB-PXE: Pressure Balance Shower Valve PEX F1960 Cold-Expansion Inlet Connections

## FEATURES:

- Brass body construction
- Four port valve with sweat & thread, PXC or PXE inlet connections (depending on model), and sweat & thread shower and tub outlets
- Pressure balancing piston and temperature regulating ceramic cartridge with built-in check stops
- Adjustable temperature limit stop to control maximum temperature setting
- Integral stops allow water shut off for servicing valve
- Supports back-to-back installation
- Includes rough-in template and 1/2" pipe cap