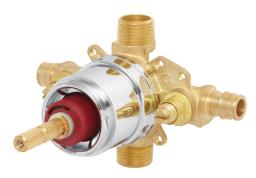

## CPV-PB

## MODELS:

- CPV-PB: Pressure Balance Shower Valve Sweat & Thread Connections
- CPV-PB-PXC: Pressure Balance Shower Valve PEX F1807 Crimp Inlet Connections
- CPV-PB-PXE: Pressure Balance Shower Valve PEX F1960 Cold-Expansion Inlet Connections

## FEATURES:

- Brass body construction
- Four port valve with sweat & thread, PXC or PXE inlet connections (depending on model), and sweat & thread shower and tub outlets
- Pressure balancing piston and temperature regulating ceramic cartridge with built-in check stops
- Adjustable temperature limit stop to control maximum temperature setting
- Integral stops allow water shut off for servicing valve
- Supports back-to-back installation
- Includes rough-in template and 1/2" pipe cap