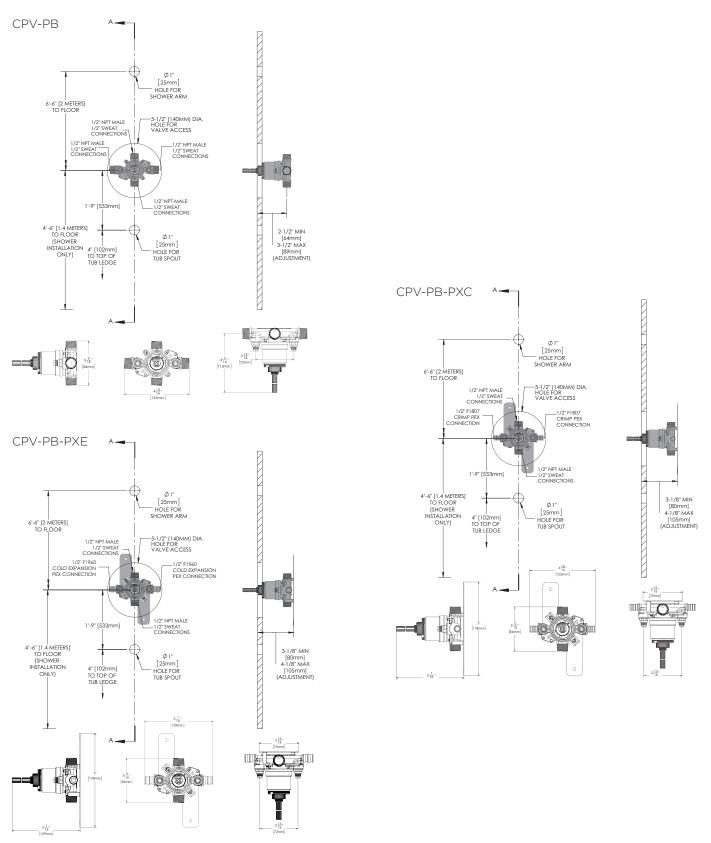

#### WARRANTY:

- Visit speakman.com for full product warranty information
- 5 Year Limited Warranty (commercial)
- 5 Year Limited Warranty (residential)

CPV-PB-PXC

CPV-PB-PXE

1. All dimensions are in inches (millimeters) unless otherwise specified and are subject to change without notice. 2. For ADA mounting locations, consult ADAAG, ANSI A117.1, and state regulations.

#### Sentinel Mark II<sup>®</sup> Pressure Balance Shower Valve

1. All dimensions are in inches (millimeters) unless otherwise specified and are subject to change without notice. 2. For ADA mounting locations, consult ADAAG, ANSI A117.1, and state regulations.