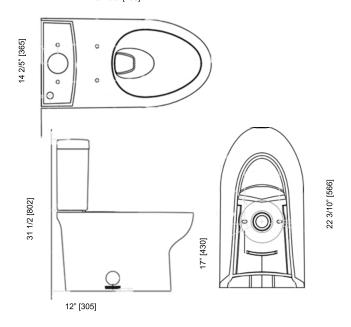

## **TWO-PIECE TOILET**

27 1/2" [700]

SLT500-B - Bowl

### **FEATURES**

Dimensions L 27 1/2 x W 14 2/5 x H 31 1/2

Weight 105 lbs

Material Finsh Virteous China (Polish Chrome Tank Lever Standard)

Color White

Water Consumption Single Flush 1.28 GPF (4.1L)

Configuration ADA Height SLT500-T -Tank