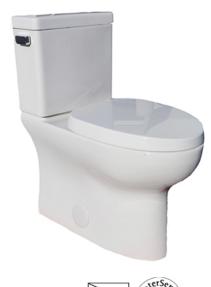

# **SLT500**

## **TWO-PIECE TOILET**

27 1/2" [700]

SLT500-B - Bowl

#### **DETAILS**

Slow close quick release seat includded. Polish chrome tank lever standard. Two Piece skirted design with Micro Shield  $^{\text{TM}}$  antimicrobial glaze.