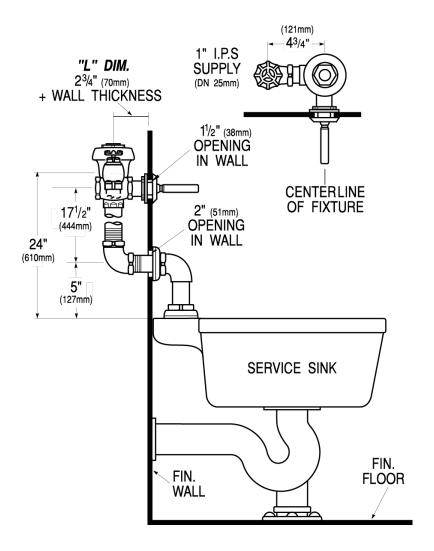

#### DETAILS

• Flush Volume: 6.5 gpf (24.6 Lpf)

• Finish: Rough Brass (RB)

• Valve: Diaphragm

• Valve Body Material: Semi-red Brass

Fixture Type: Service Sink
Fixture Connection: Top spud
Rough-In Dimension: 24" (610mm)
Spud Coupling: 1 ½" (38mm)

• Supply Pipe: 1" (25mm)

• L Dimension: 3 3/4" (95mm) (3-3/4-LDIM)

## **ROUGH-IN**