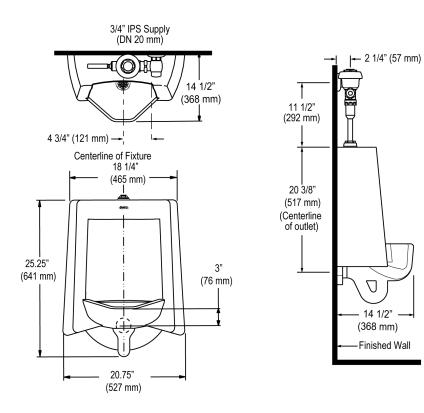

#### DETAILS

- Flush Volume: 0.5 gpf (1.9 Lpf)
- Nominal Dimensions: 14 <sup>1</sup>/<sub>2</sub>" × 20 <sup>3</sup>/<sub>4</sub>" × 25 <sup>1</sup>/<sub>4</sub>" (368 × 527 × 641mm)