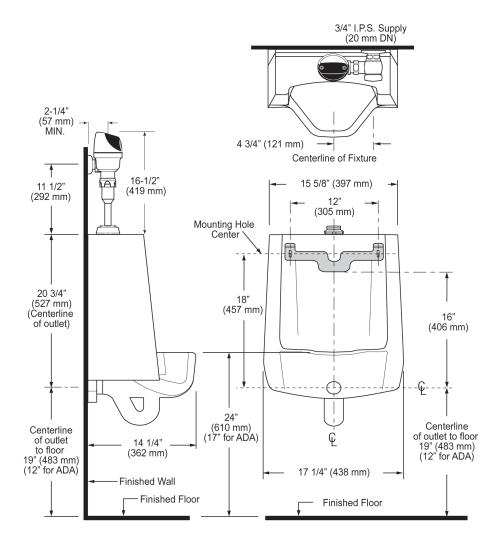

### **DETAILS**

• Flush Volume: 1.6 gpf (6.0 Lpf)

Nominal Dimensions: 14 ¼" × 17 ¼" × 25 ½" (362 × 438 × 648mm)

## **ROUGH-IN**

Phone: 800.982.5839 • Fax: 800.447.8329 • sloan.com