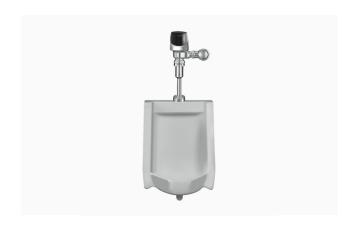

#### DESCRIPTION

SU-1009 Urinal and ECOS 8186 Flushometer.

### **COMPONENTS**

Flushometer: Code 3250290Urinal: Code 1101009

### **DETAILS**

• Flush Volume: 1.6 gpf (6.0 Lpf)

Nominal Dimensions: 14 ¼" × 17 ¼" × 25 ½" (362 × 438 × 648mm)

### **FLUSHOMETER FEATURES**

- Synthetic rubber seals for chloramine resistance
- "Low Battery" Flashing LED
- Sweat solder adapter with cover tube and cast wall flange with set screw
- Stop Seat and Vacuum Breaker Molded from PERMEX® Rubber Compound for Chloramine resistance
- Infrared Sensor with Multiple-focused, Lobular Sensing Fields for high and low target detection
- Fixed Metering Bypass and No External Volume Adjustment to Ensure Water Conservation
- Engineered Metal Cover with replaceable Lens Window
- Four (4) Size AA alkaline Batteries included
- Courtesy Flush® Override Button (optional)
- ADA Compliant Sloan ECOS® Battery powered Infrared Sensor for automatic "No Hands" operation
- 3/4" IPS screwdriver Bak-Chek® angle stop with vandal resistant stop cap

## **FIXTURE FEATURES**

- White Vitreous China
- Washdown flushing action
- Integral flushing rim
- 3/4" I.P.S. top spud inlet
- 2" NPT outlet flange
- Vandal resistant strainer assembly included
- All mounting hardware included
- 100% factory flush tested