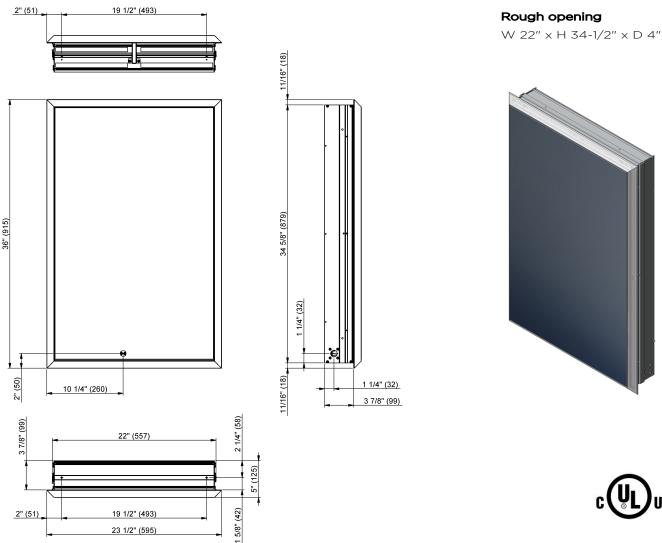

## Quadro

**1.1006.013** - single door cabinet, **left** hinged W23-1/2" x H36" x D4" 3000K LED light

1.1006.014 - single door cabinet, left hinged W23-1/2" x H36" x D4" 4000K LED light

## **Features**

- Night light function
- LED perimeter lighting 50W, dimmable with 0-10V low voltage dimmer switch
- 4600 lumens
- Double sided, Silverlasting™ mirror door
- Built in GFCI outlets and USB ports
- Mirrored interior back wall
- 3 adjustable glass shelves Patented shelve adjusting system
- Cosmetic box
- Magnifying mirror
- Anodized aluminum
- Blum hinges with integrated soft close