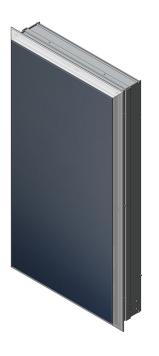

## Quadro

**1.1005.013** - single door cabinet, **left** hinged W19-1/2" x H36" x D4" 3000K LED light

**1.1005.014** - single door cabinet, **left** hinged W19-1/2" x H36" x D4" 4000K LED light

## **Features**

- Night light function
- LED perimeter lighting 46W, dimmable with 0-10V low voltage dimmer switch
- Double sided, Silverlasting™ mirror door
- 4275 lumens
- Built in GFCI outlets and USB ports
- Mirrored interior back wall
- 3 adjustable glass shelves
- Patented shelve adjusting system
- Cosmetic box
- Magnifying mirror
- Anodized aluminum
- Blum hinges with integrated soft close
- Chrome handle