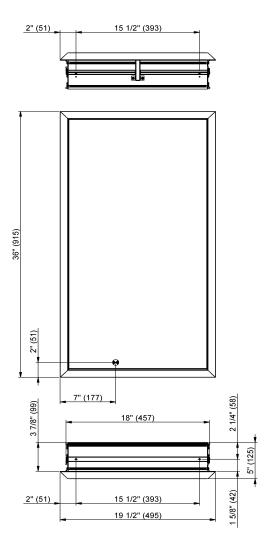

## Quadro

**1.1005.013** - single door cabinet, **left** hinged W19-1/2" x H36" x D4" 3000K LED light

**1.1005.014** - single door cabinet, **left** hinged W19-1/2" x H36" x D4" 4000K LED light

## Rough opening

W 18" × H 34-5/8" × D 4"

## Option

- 1.1005.999 - Surface mount kit including mirrored side panels and bottom cover bracket

Phone: 604 415 2422 Toll Free: 888 415 2422 Fax: 604 415 2433