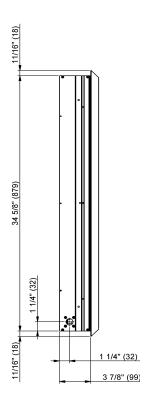

## Quadro

**1.1005.013** - single door cabinet, **left** hinged W19-1/2" x H36" x D4" 3000K LED light

**1.1005.014** - single door cabinet, **left** hinged W19-1/2" x H36" x D4" 4000K LED light

## **Features**

- Night light function
- LED perimeter lighting 46W, dimmable with 0-10V low voltage dimmer switch
- Double sided, Silverlasting™ mirror door
- 4275 lumens
- Built in GFCI outlets and USB ports
- Mirrored interior back wall
- 3 adjustable glass shelves
- Patented shelve adjusting system
- Cosmetic box
- Magnifying mirror
- Anodized aluminum
- Blum hinges with integrated soft close
- Chrome handle



7626 Winston Street

CANADA

Burnaby, BC V5A 2H4



## Rough opening

W 18" × H 34-5/8" × D 4"





## Option

- 1.1005.999 - Surface mount kit including mirrored side panels and bottom cover bracket



Phone: 604 415 2422 Toll Free: 888 415 2422 Fax: 604 415 2433