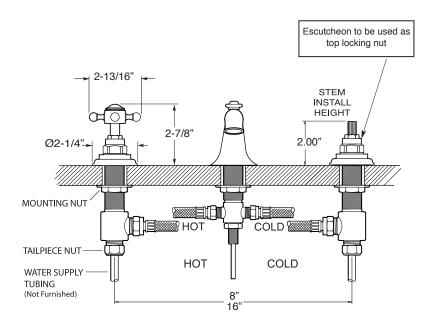

## FEATURES:

- All brass construction. Flexible hoses designed to be installed on 8" to 16" centers. Includes pop-up style drain assembly.
- · Cross handle style with center screw attachment.
- 1/4-turn ceramic disc valve cartridge.
- Available in all finishes. Warranty varies according to finish selection.
- Standard aerator is limited to 1.2 gpm.
- Certified to meet or exceed the following codes and standards: ASME A112.18.1/CSAB 125.1-2012

## Series 1500

1.157808 Sussex Widespread Lavatory Set

NOTE: Spout and valves install through 1-1/4" diameter holes

Note: Measurements are subject to change or cancellation. No responsibility is assumed for use of superseded or voided pages.