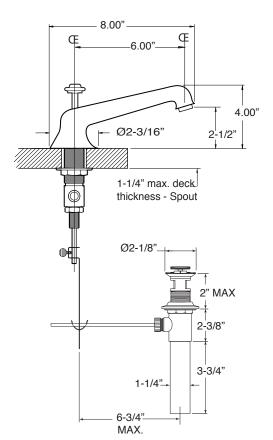

## Series 1500

1.157808 Sussex Widespread Lavatory Set

NOTE: Spout and valves install through 1-1/4" diameter holes

Note: Measurements are subject to change or cancellation. No responsibility is assumed for use of superseded or voided pages.