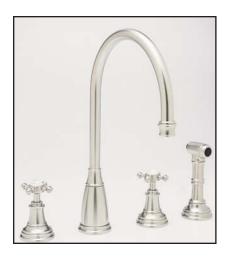

# 4-Hole C-Spout Kitchen Faucet Wtih Cross Handles

ROHL Perrin & Rowe Kitchen

U.4735X\*

### **FEATURES**

- Insulated sidespray
- Cross handles
- 1/2"M NPT supplies
- 14 3/16" spout height
- 9" spout reach
- Swivel spout
- 1/4"-turn ceramic disc valves
- Patented diverter

## COLORS/FINISHES

- Polished Chrome
- Polished Nickel
- Satin Nickel
- Inca Brass
- English Bronze