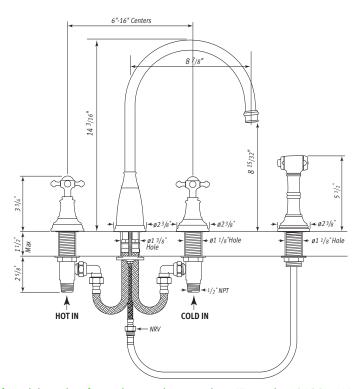

# 4-Hole C-Spout Kitchen Faucet Wtih Cross Handles

ROHL Perrin & Rowe Kitchen

U.4735X\*

### **FEATURES**

- Insulated sidespray
- Cross handles
- 1/2"M NPT supplies
- 14 3/16" spout height
- 9" spout reach
- Swivel spout
- 1/4"-turn ceramic disc valves
- Patented diverter