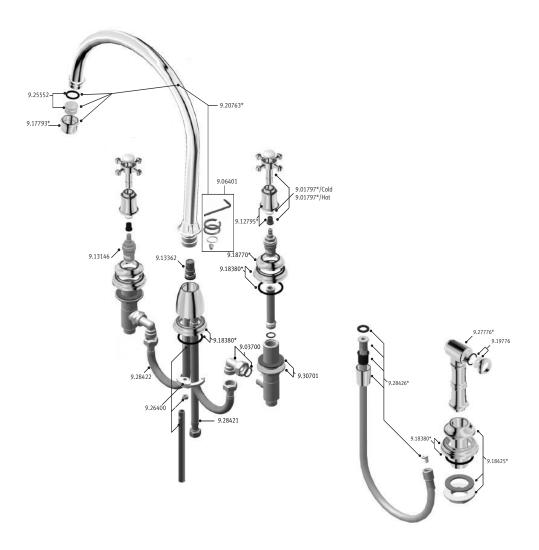

# 4-Hole C-Spout Kitchen Faucet Wtih Cross Handles

ROHL Perrin & Rowe Kitchen

U.4735X\*

### **FEATURES**

- Insulated sidespray
- Cross handles
- 1/2"M NPT supplies
- 14 3/16" spout height
- 9" spout reach
- Swivel spout
- 1/4"-turn ceramic disc valves
- Patented diverter

## COLORS/FINISHES

- Polished Chrome
- Polished Nickel
- Satin Nickel
- Inca Brass
- English Bronze

#### WARRANTY

• Limited Lifetime



\* For CA/VT, place a "-2" at end of model number for code compliant product. (Example A3608LMAPC-2)

Consult your local ROHL showroom for additional information and specifications. For complete warranty details and a list of showrooms, go to www.rohlhome.com.



# U.4735 Spare Parts