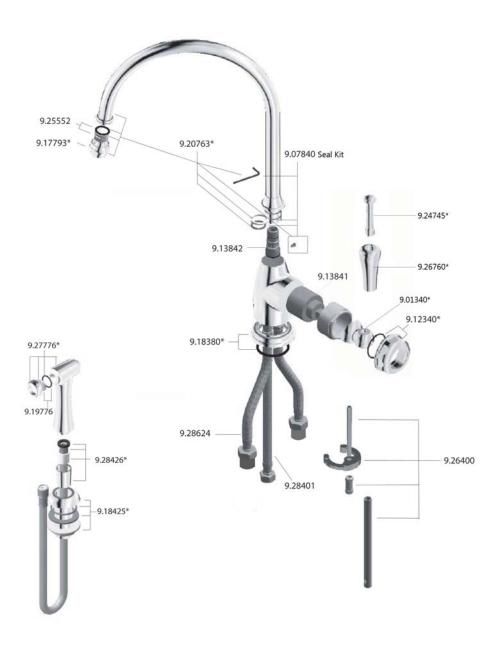

• Limited Lifetime





## Single Lever Single Hole Kitchen Mixer With Sidespray

ROHL Perrin & Rowe® Kitchen

U.4702\*

**FEATURES COLORS/FINISHES** WARRANTY

- Metal lever only
- Made from solid brass barstock
- CNC machined
- Ceramic disc control cartridge
- Insulated brass sidespray
- 1 3/4" max. installation depth on

- Polished Chrome
- Polished Nickel
- Satin Nickel
- Inca Brass
- English Bronze

• 9" reach swivel C-spout • 1.8 GPM 9**"** 31/2" 87/8 ø2<sup>3</sup>/8" ø1 <sup>3</sup>/8" Hole ø1 <sup>3</sup>/16" Hole

<sup>\*</sup> For CA/VT, place a "-2" at end of model number for code compliant product. (Example A3608LMAPC-2)



## U.4702 Spare Parts