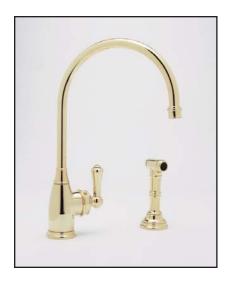

## Single Lever Single Hole Kitchen Mixer With Sidespray

ROHL Perrin & Rowe® Kitchen

U.4702\*

**FEATURES COLORS/FINISHES** WARRANTY

- Metal lever only
- Made from solid brass barstock
- CNC machined
- Ceramic disc control cartridge
- Insulated brass sidespray
- 1 3/4" max. installation depth on

- Polished Chrome
- Polished Nickel
- Satin Nickel
- Inca Brass
- English Bronze

• 9" reach swivel C-spout • 1.8 GPM 9**"** 31/2" 87/8 ø2<sup>3</sup>/8" ø1 <sup>3</sup>/8" Hole ø1 <sup>3</sup>/16" Hole