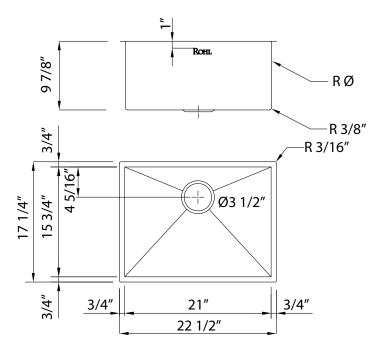

## **FEATURES**

- 21" x 15 3/4" x 10" deep (internal dimensions)
- Fully insulated using "quiet coat" sound deadening technology
- Commercial grade, 16 gauge 18/10 type 304 Stainless Steel
- Zero-edge side walls with "TangentEdge," easy to clean bottom edge radius
- Standard 3 1/2" diameter drain openings
- ROHL brand logo
- · Brackets included
- Brushed Stainless offers a brilliant shine
- 22 1/2" x 17 1/4" x 10" deep (external dimensions)
- 24" minimum base cabinet width