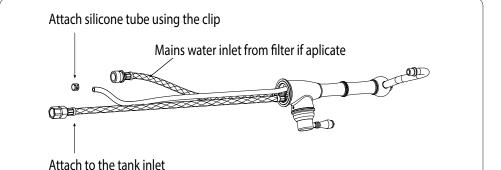

#### **Preparation Check Box for Installer**

Flush the plumbing system before installing the kitchen product

Once unpacked, remove nut and clamping plate ready for installation.

- Unpack the hot water dispenser on a firm

  flat surface.
- Carefully straighten the tubing from the bottom of the dispenser.
- 3. Ensure the base ring and the O seal are in place.

2

The Hot Water Dispenser Collection

Installation & User Guide