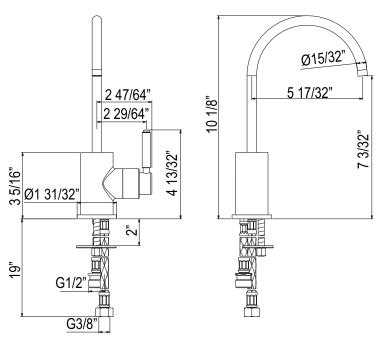

## **FEATURES**

- · Hot water faucet only
- · Offers enhanced safety with special spring cartridge
- · Long lasting brass construction
- · Swivel spout for ease of filling containers
- For use with U.1998 high performance hot water tank and U.1106 filter

#### **COLORS/FINISHES**

- · Polished Chrome
- Polished Nickel
- Satin Nickel
- · Matte Black\*
- Tuscan Brass\*\*