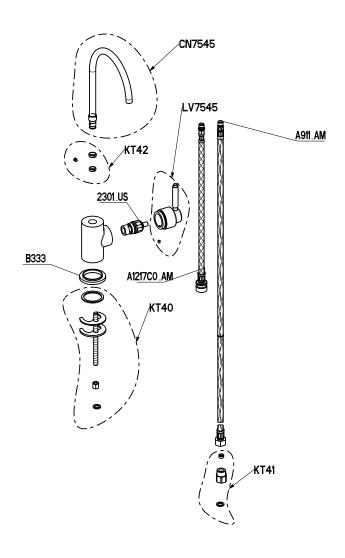

#### **Preparation Check Box for Installer**

Flush the plumbing system before installing the kitchen product

Once unpacked, remove nut and clamping plate ready for installation.

- Unpack the hot water dispenser on a firm

  flat surface.
- Carefully straighten the tubing from the bottom of the dispenser.
- 3. Ensure the base ring and the O seal are in place.

2

The Hot Water Dispenser Collection

Installation & User Guide