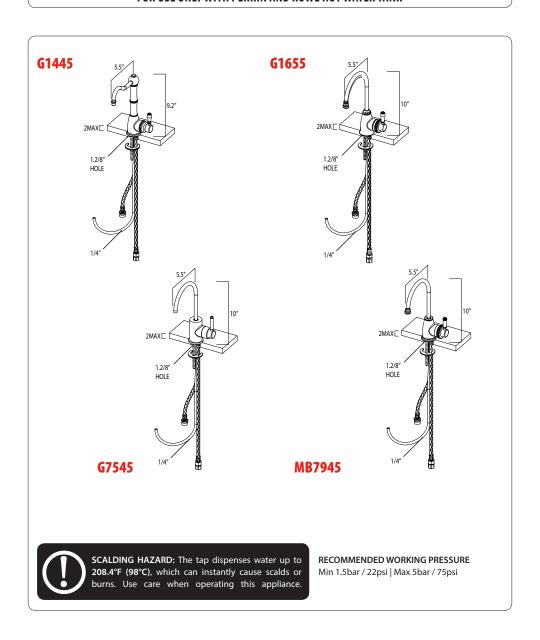

## HOT WATER DISPENSER COLLECTION FOR USE ONLY WITH PERRIN AND ROWE HOT WATER TANK

The Hot Water Dispenser Collection

Installation & User Guide

Congratulations on the purchace pf your **ROHL** product. Correctly installed and with sensible care, this product will give you many years of trouble free service.

To avoid perminent damage to the heater tank it is important not to plug the unit until indicated in heater tank installation manual. Only operate the tank after it is filled with water.

In addition to the guide below it is essential that the written information is carefully read and understood.