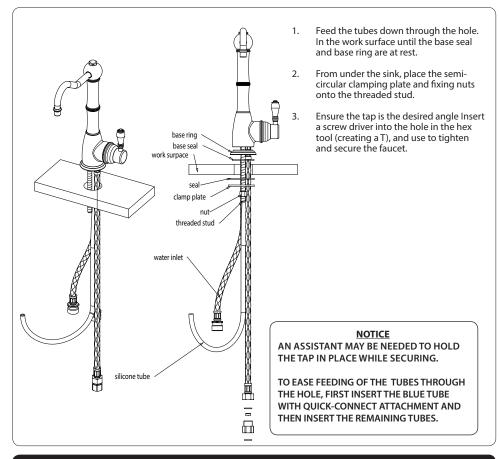

#### **Preparation Check Box for Installer**

Flush the plumbing system before installing the kitchen product

Once unpacked, remove nut and clamping plate ready for installation.

- Unpack the hot water dispenser on a firm

  flat surface.
- Carefully straighten the tubing from the bottom of the dispenser.
- 3. Ensure the base ring and the O seal are in place.

2

The Hot Water Dispenser Collection

Installation & User Guide