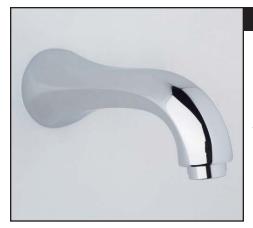

## Hex and Palladian Wall Mount Tub Filler Spout

ROHL Country Bath Collection

## A1803

| FEATURES                                                                                                                                                                                                                                                       | COLORS/FINISHES                                                                                                              | WARRANTY                                                                                      |
|----------------------------------------------------------------------------------------------------------------------------------------------------------------------------------------------------------------------------------------------------------------|------------------------------------------------------------------------------------------------------------------------------|-----------------------------------------------------------------------------------------------|
| <ul> <li>Art Deco Design Hex spout, also coordinates with Palladian</li> <li>6 11/32" reach</li> <li>3/4" female NPT inlet</li> <li>Solid brass construction</li> <li>If 1/2" required, you may purchase a 3/4" x 1/2" nipple at any hardware store</li> </ul> | <ul> <li>Polished Chrome</li> <li>Polished Nickel</li> <li>Satin Nickel</li> <li>Tuscan Brass</li> <li>Inca Brass</li> </ul> | <ul> <li>Limited lifetime*</li> <li>* No Warranty on Tuscan<br/>Brass Finish (TCB)</li> </ul> |
| 3/4 " NPT                                                                                                                                                                                                                                                      | -                                                                                                                            | 2 33/64"                                                                                      |