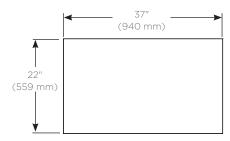

### **Dimensions**

Width: 37" (940 mm)

Depth: 22" (559 mm)

Thickness: 3/4" (19 mm)

Weight: 54 lbs (24.5 kg)

Top View

Front View Side view