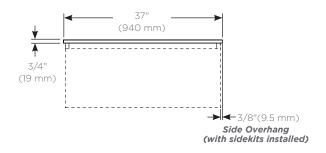

### **Dimensions**

Width: 37" (940 mm)

Depth: 22" (559 mm)

Thickness: 3/4" (19 mm)

Weight: 54 lbs (24.5 kg)

Top View

Front View Side view