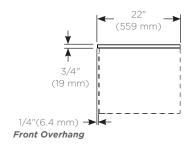

### **Dimensions**

Width: 37" (940 mm)

Depth: 22" (559 mm)

Thickness: 3/4" (19 mm)

Weight: 54 lbs (24.5 kg)

Top View

Front View Side view