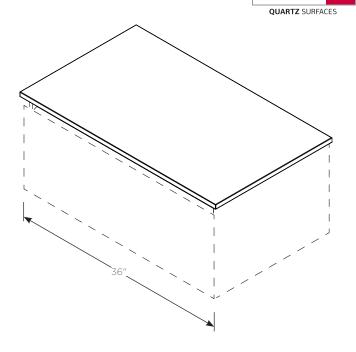

### **Dimensions**

Width: 37" (940 mm)

Depth: 22" (559 mm)

Thickness: 3/4" (19 mm)

Weight: 54 lbs (24.5 kg)

Top View

Front View Side view