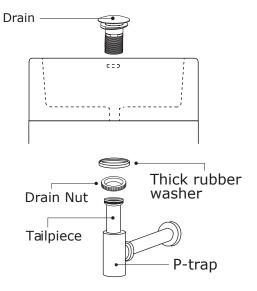

(There may be a small beveled rubber washer packaged with your drain, please discard this and use plumbers' putty instead)

See Figure 2.

**Step 3 :** From under the drain, insert the thick rubber washer and screw on and tighten the metal nut. Remove excess plumbers' putty

See Figure 3.

Step 4 : Attach p-trap to tailpiece

**Installation Sheet** 