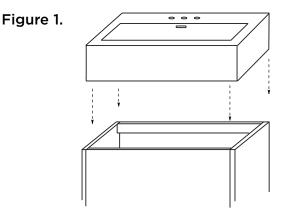

## Model: 051618

Neo-Classic Collection

Note : For Ceramic Sinktop

Step 1: Place adhesive around top of cabinet

See Figure 1.

R(

**Step 2 :** Place a generous portion of plumbers' putty under drain cap and insert whole drain body inside the bowl and through the countertop