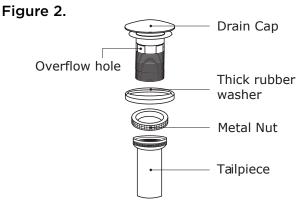

## Model: 051618

Neo-Classic Collection

Note : For Ceramic Sinktop

Step 1: Place adhesive around top of cabinet

See Figure 1.

R(

**Step 2 :** Place a generous portion of plumbers' putty under drain cap and insert whole drain body inside the bowl and through the countertop

(There may be a small beveled rubber washer packaged with your drain, please discard this and use plumbers' putty instead)

See Figure 2.

**Step 3 :** From under the drain, insert the thick rubber washer and screw on and tighten the metal nut. Remove excess plumbers' putty