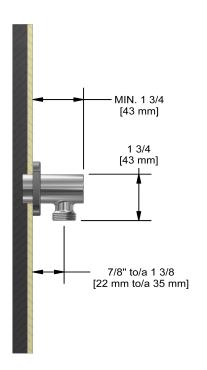

# **Specifications**

## **Descriptions**

- Adjustable depth
- ½" outlet male
- ½" inlet female NPT

### **Available colors**

• C : Chrome

• PN : Polished Nickel (PVD)

• BK : Black







Sizes, models and finishes may differ from thoses presented.

#### Warranty

This **Riobel Inc.** product you have purchased carries a Limited Lifetime Warranty on the chrome, PVD finish, blacks and all working parts and is guaranteed from the initial purchase date against all manufacturing defects. All other finishes, including plastic components, are guaranteed for one year. All electric and/or electronic parts are covered by a 5-year limited warranty.

#### **Customer Service**

Ontario, West Canada: 888-287-5354 Quebec, Maritimes, United States: 866-473-8442