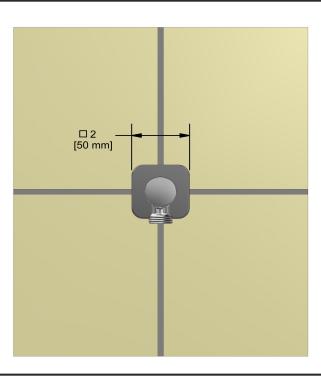

# **Specifications**

## **Descriptions**

- Adjustable depth
- ½" outlet male
- ½" inlet female NPT

### **Available colors**

• C : Chrome

• PN : Polished Nickel (PVD)

• BK : Black







Sizes, models and finishes may differ from thoses presented.

#### Warranty

This **Riobel Inc.** product you have purchased carries a Limited Lifetime Warranty on the chrome, PVD finish, blacks and all working parts and is guaranteed from the initial purchase date against all manufacturing defects. All other finishes, including plastic components, are guaranteed for one year. All electric and/or electronic parts are covered by a 5-year limited warranty.

#### **Customer Service**

Ontario, West Canada: 888-287-5354 Quebec, Maritimes, United States: 866-473-8442